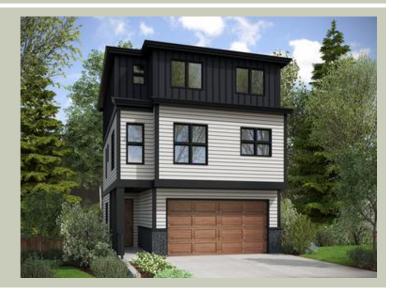

## **Architectural Style**

Contemporary Modern Shotgun

Total Area: 2058 sq. ft. Garage Area: 423 sq. ft. Garage Area: 423 sq. ft. Garage Size: 1

Garage Size: 1
Stories: 3
Bedrooms: 4
Full Baths: 3
Half Baths: 1
Width: 25'-0"
Depth: 38'-0"
Height: 33'-0"
Foundation: Crawl Space