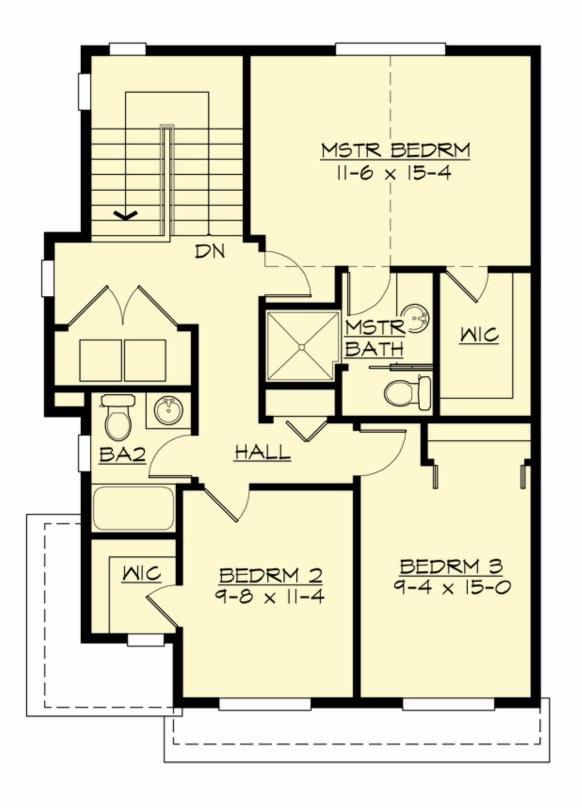

## **UPPER FLOOR**

**COPYRIGHT NOTICE:** It is illegal to build this plan without a legally obtained set of prints. It is illegal to copy or redraw these plans. Violation of U.S. Copyright Laws are punishable with fines up to \$150,000. After the purchase of plans, changes may be made by a qualified professional.

#### **Area Summary**

Total Area: 2058 sq. ft.
Main Floor: 862 sq. ft.
Upper Floor: 791 sq. ft.
Lower Floor: 405 sq. ft.
Garage Floor: 423 sq. ft.

### **Number of Rooms**

Bedrooms: 4
Full Baths: 3
Half Baths: 1