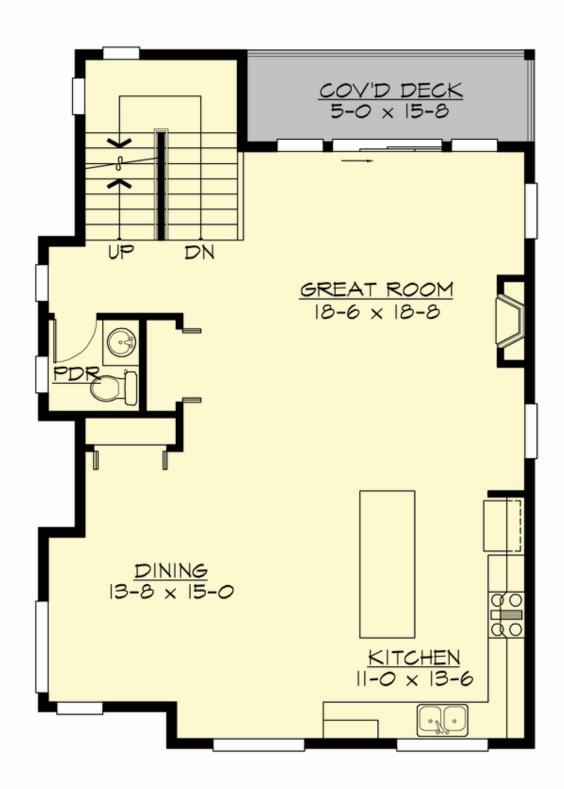

## **MAIN FLOOR**

#### **Area Summary**

Total Area: 2058 sq. ft.
Main Floor: 862 sq. ft.
Upper Floor: 791 sq. ft.
Lower Floor: 405 sq. ft.
Garage Floor: 423 sq. ft.