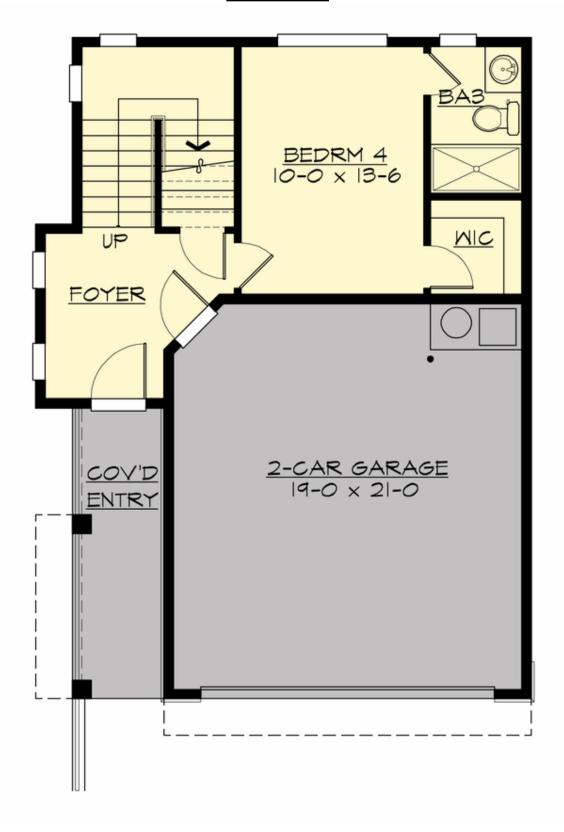

#### **LOWER FLOOR**

**COPYRIGHT NOTICE:** It is illegal to build this plan without a legally obtained set of prints. It is illegal to copy or redraw these plans. Violation of U.S. Copyright Laws are punishable with fines up to \$150,000. After the purchase of plans, changes may be made by a qualified professional.

#### **Area Summary**

Total Area: 2058 sq. ft.
Main Floor: 862 sq. ft.
Upper Floor: 791 sq. ft.
Lower Floor: 405 sq. ft.
Garage Floor: 423 sq. ft.

## Garage

Garage Size: 1
Garage Door Location: Front