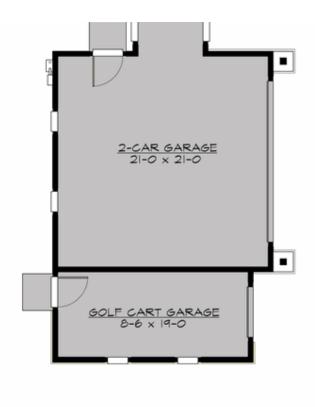

#### **Garage**

| Garage Size:          | 2    |
|-----------------------|------|
| Garage Door Location: | Side |