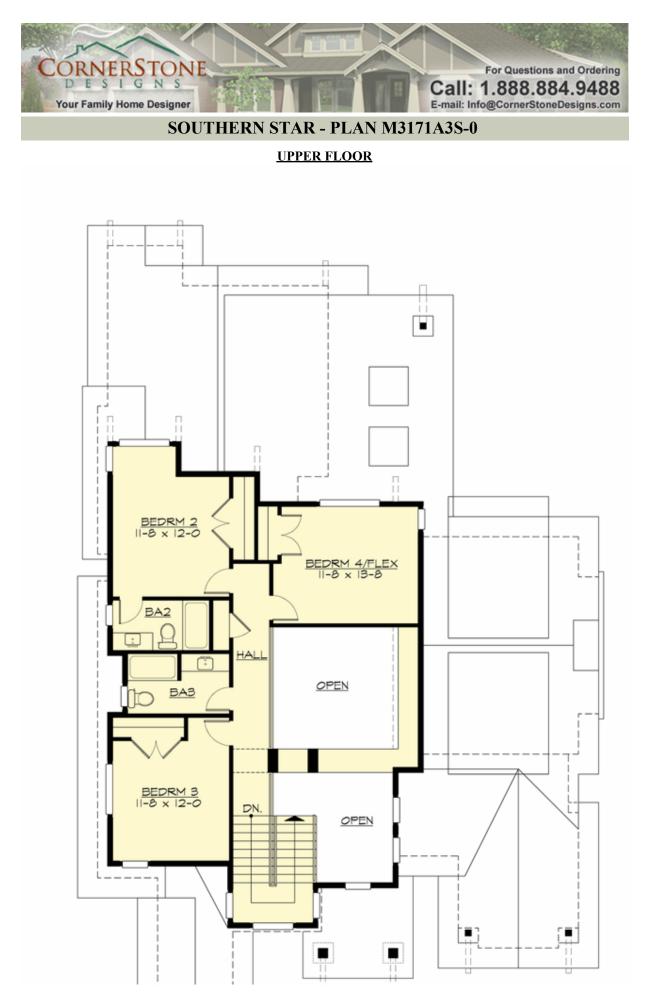

# SOUTHERN STAR - PLAN M3171A3S-0

# Area Summary

| Total Area:   | 3172 sq. ft. |
|---------------|--------------|
| Main Floor:   | 2346 sq. ft. |
| Upper Floor:  | 826 sq. ft.  |
| Garage Floor: | 574 sq. ft.  |