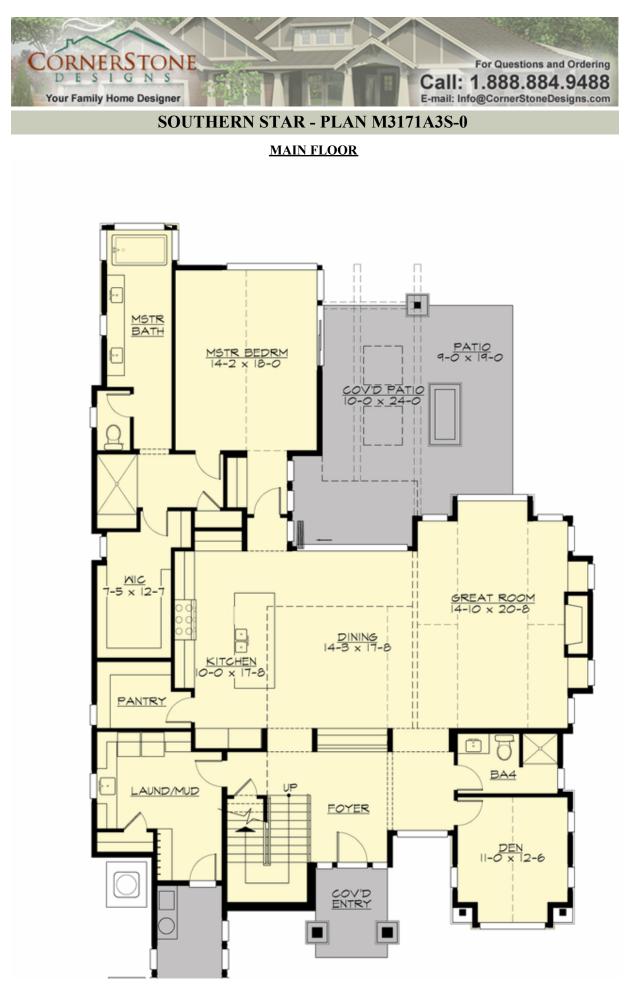

# SOUTHERN STAR - PLAN M3171A3S-0

# Area Summary

| Total Area:   | 3172 sq. ft. |
|---------------|--------------|
| Main Floor:   | 2346 sq. ft. |
| Upper Floor:  | 826 sq. ft.  |
| Garage Floor: | 574 sq. ft.  |