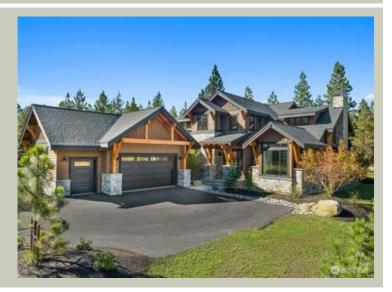

# SOUTHERN STAR - PLAN M3171A3S-0

Total Area:3172 sq. ft.Garage Area:574 sq. ft.Garage Area:574 sq. ft.Garage Size:2Stories:2Bedrooms:4Full Baths:4Width:52'-0"Depth:109'-0"Height:26'-4"Foundation:Crawl Space

# Architectural Style

Craftsman Lodge Shingle

# **Design Features**

- Den/Office
- Front and Rear Porch
- Great Room
- Laundry Room @ Main Floor
- Master Bedroom @ Main Floor Rear
- Narrow Lot
- New Plan
- Suncadia Collection
- View Lot Rear

COPYRIGHT NOTICE: It is illegal to build this plan without a legally obtained set of prints. It is illegal to copy or redraw these plans. Violation of U.S. Copyright Laws are punishable with fines up to \$150,000. After the purchase of plans, changes may be made by a qualified professional.