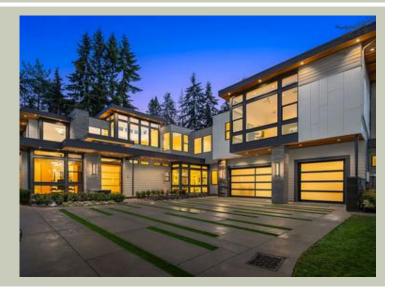

Total Area: 6437 sq. ft. Garage Area: 790 sq. ft. Garage Area: 790 sq. ft. Garage Size: 3

Garage Size: 3
Stories: 2
Bedrooms: 5
Full Baths: 5
Half Baths: 2
Width: 66'-0"
Depth: 102'-6"
Height: 25'-3"
Foundation: Crawl Space



# **MAIN FLOOR**



**COPYRIGHT NOTICE:** It is illegal to build this plan without a legally obtained set of prints. It is illegal to copy or redraw these plans. Violation of U.S. Copyright Laws are punishable with fines up to \$150,000. After the purchase of plans, changes may be made by a qualified professional.



# <u>UPPER FLOOR</u>



**COPYRIGHT NOTICE:** It is illegal to build this plan without a legally obtained set of prints. It is illegal to copy or redraw these plans. Violation of U.S. Copyright Laws are punishable with fines up to \$150,000. After the purchase of plans, changes may be made by a qualified professional.



# **PLAN DETAILS**

## **Area Summary**

Total Area: 6437 sq. ft.
Main Floor: 3026 sq. ft.
Upper Floor: 3411 sq. ft.
Garage Floor: 790 sq. ft.

# **General