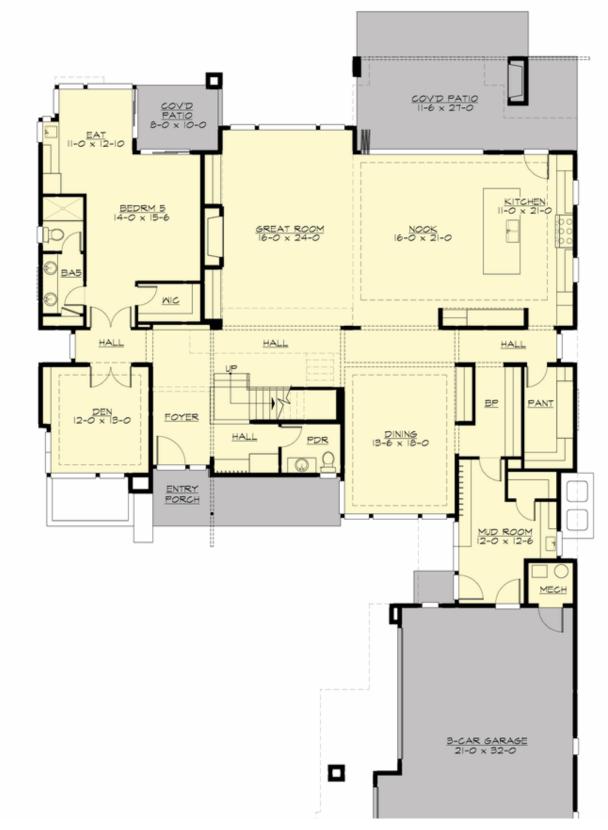

# **MAIN FLOOR**

**COPYRIGHT NOTICE:** It is illegal to build this plan without a legally obtained set of prints. It is illegal to copy or redraw these plans. Violation of U.S. Copyright Laws are punishable with fines up to \$150,000. After the purchase of plans, changes may be made by a qualified professional.

## **Area Summary**

Total Area: 6437 sq. ft.
Main Floor: 3026 sq. ft.
Upper Floor: 3411 sq. ft.
Garage Floor: 790 sq. ft.