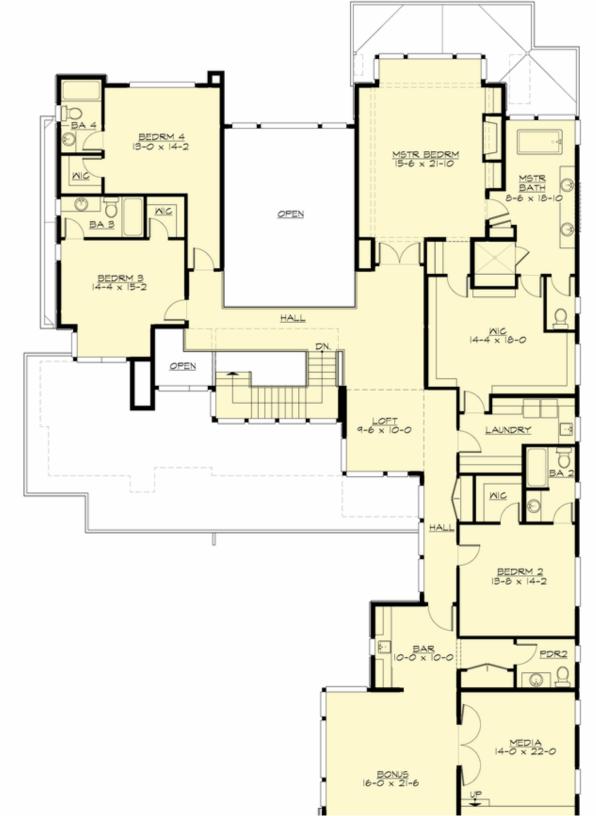

# <u>UPPER FLOOR</u>

**COPYRIGHT NOTICE:** It is illegal to build this plan without a legally obtained set of prints. It is illegal to copy or redraw these plans. Violation of U.S. Copyright Laws are punishable with fines up to \$150,000. After the purchase of plans, changes may be made by a qualified professional.

## **Area Summary**

Total Area: 6437 sq. ft.
Main Floor: 3026 sq. ft.
Upper Floor: 3411 sq. ft.
Garage Floor: 790 sq. ft.