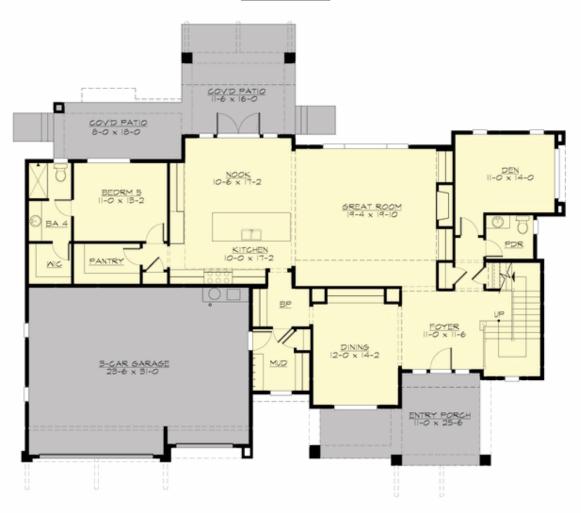

# MCKINNON - PLAN M4248A3F-0

MAIN FLOOR

**COPYRIGHT NOTICE:** It is illegal to build this plan without a legally obtained set of prints. It is illegal to copy or redraw these plans. Violation of U.S. Copyright Laws are punishable with fines up to \$150,000. After the purchase of plans, changes may be made by a qualified professional.

### Area Summary

| Total Area:   | 4182 sq. ft. |
|---------------|--------------|
| Main Floor:   | 2082 sq. ft. |
| Upper Floor:  | 2100 sq. ft. |
| Garage Floor: | 743 sq. ft.  |

#### **Design Features**

- Bonus Space @ Upper Floor
- Den/Office
- Front and Rear Porch
- Great Room
- Laundry Room @ Upper Floor
- Master Bedroom @ Upper Floor Rear
- View Lot Rear

COPYRIGHT NOTICE: It is illegal to build this plan without a legally obtained set of prints. It is illegal to copy or redraw these plans. Violation of U.S. Copyright Laws are punishable with fines up to \$150,000. After the purchase of plans, changes may be made by a qualified professional.