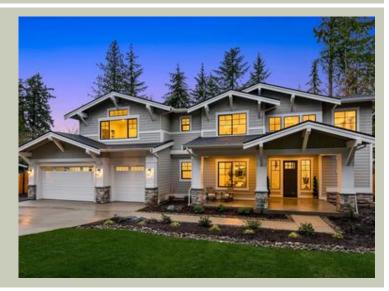

# MCKINNON - PLAN M4248A3F-0

| Total Area:  | 4182 sq. ft.       |
|--------------|--------------------|
| Garage Area: |                    |
| Garage Area: | 743 sq. ft.        |
| Garage Size: | 3                  |
| Stories:     | 2                  |
| Bedrooms:    | 5                  |
| Full Baths:  | 4                  |
| Half Baths:  | 1                  |
| Width:       | 76'-0"             |
| Depth:       | 57'-0"             |
| Height:      | 26'-3"             |
| Foundation:  | <b>Crawl Space</b> |
|              |                    |



**COPYRIGHT NOTICE:** It is illegal to build this plan without a legally obtained set of prints. It is illegal to copy or redraw these plans. Violation of U.S. Copyright Laws are punishable with fines up to \$150,000. After the purchase of plans, changes may be made by a qualified professional.



# MCKINNON - PLAN M4248A3F-0

MAIN FLOOR



**COPYRIGHT NOTICE:** It is illegal to build this plan without a legally obtained set of prints. It is illegal to copy or redraw these plans. Violation of U.S. Copyright Laws are punishable with fines up to \$150,000. After the purchase of plans, changes may be made by a qualified professional.



8

83

Ŀ



# MCKINNON - PLAN M4248A3F-0

# PLAN DETAILS

### Area Summary

| Total Area:   | 4182 sq. ft. |
|---------------|--------------|
| Main Floor: