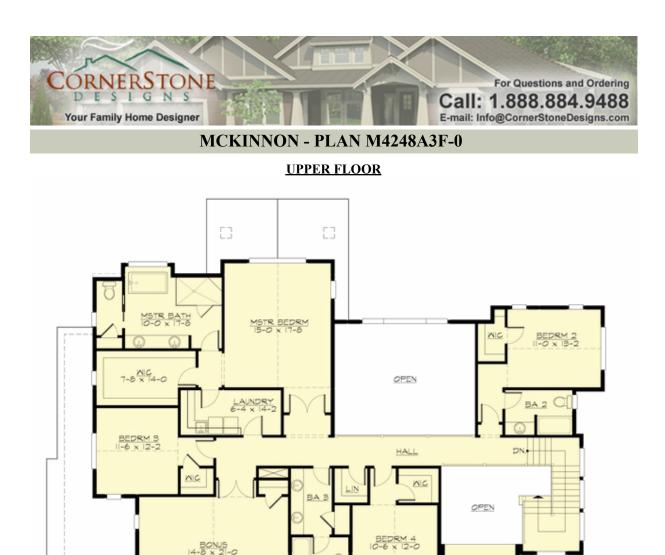

# MCKINNON - PLAN M4248A3F-0

### Area Summary

| Total Area:   | 4182 sq. ft. |
|---------------|--------------|
| Main Floor:   | 2082 sq. ft. |
| Upper Floor:  | 2100 sq. ft. |
| Garage Floor: | 743 sq. ft.  |

#### **Design Features**

- Bonus Space @ Upper Floor
- Den/Office
- Front and Rear Porch
- Great Room
- Laundry Room @ Upper Floor
- Master Bedroom @ Upper Floor Rear
- View Lot Rear

COPYRIGHT NOTICE: It is illegal to build this plan without a legally obtained set of prints. It is illegal to copy or redraw these plans. Violation of U.S. Copyright Laws are punishable with fines up to \$150,000. After the purchase of plans, changes may be made by a qualified professional.