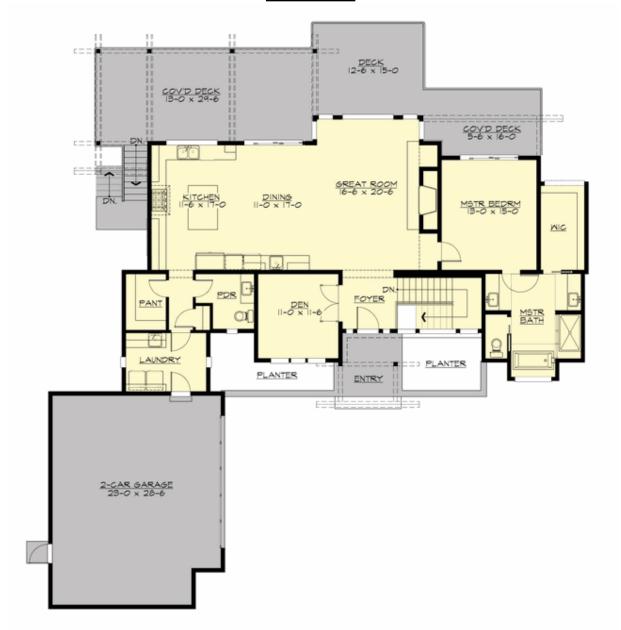

### **MAIN FLOOR**

## **PLAN DETAILS**

**Area Summary** 

Total Area: 3333 sq. ft.
Main Floor: 1799 sq. ft.
Lower Floor: 1534 sq. ft.
Garage Floor: 682 sq. ft.

**General Information** 

 Stories:
 2

 Width:
 73'-6"

 Depth:
 79'-6"

• Master Bedroom @ Main Floor Rear

• View Lot - Rear