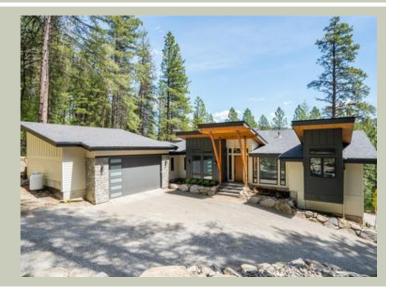

Total Area: 3333 sq. ft. Garage Area: 682 sq. ft. Garage Area: 682 sq. ft. Garage Size: 2

Garage Size: 2
Stories: 2
Bedrooms: 4
Full Baths: 3
Half Baths: 1
Width: 73'-6"
Depth: 79'-6"

Height: 19'-6"
Foundation: Daylight Basement

## **PLAN DETAILS**

**Area Summary** 

Total Area: 3333 sq. ft.
Main Floor: 1799 sq. ft.
Lower Floor: 1534 sq. ft.
Garage Floor: 682 sq. ft.

**General Information** 

 Stories:
 2

 Width:
 73'-6"

 Depth:
 79'-6"

 Height:
 19'-6"

**Architectural Style** 

Contemporary Modern Prarie

**Number of Rooms** 

Bedrooms: 4
Full Baths: 3
Half Baths: 1

**Garage** 

Garage Size: 2 Garage Door Location: Side

**Roof Pitches** 