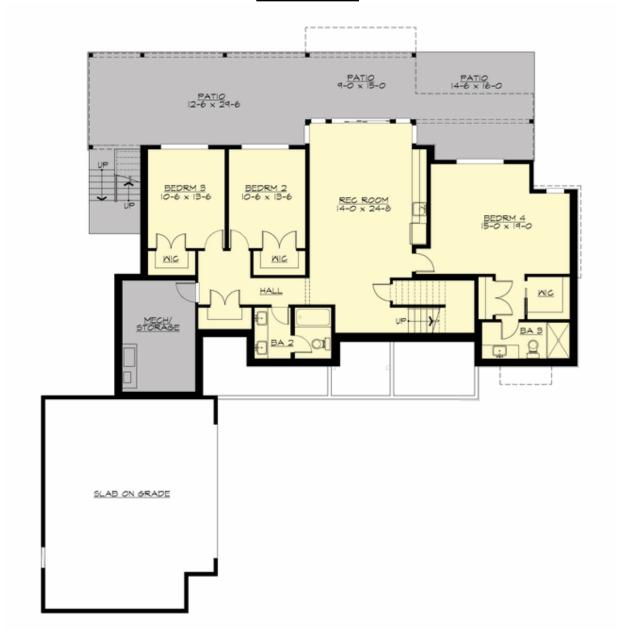

### **LOWER FLOOR**

## **PLAN DETAILS**

**Area Summary** 

Total Area: 3333 sq. ft.
Main Floor: 1799 sq. ft.
Lower Floor: 1534 sq. ft.
Garage Floor: 682 sq. ft.

**General Information** 

 Stories:
 2

 Width:
 73'-6"

 Depth:
 79'-6"

**Roof Load** 

Live (lbs): 25 PSF Dead (lbs): 15 PSF Wind: 85 MPH

**Design Features** 

• Bonus Space @ Lower Floor

• Den/Office

• Front and Rear Porch

• Great Room

• Laundry Room @ Main Floor