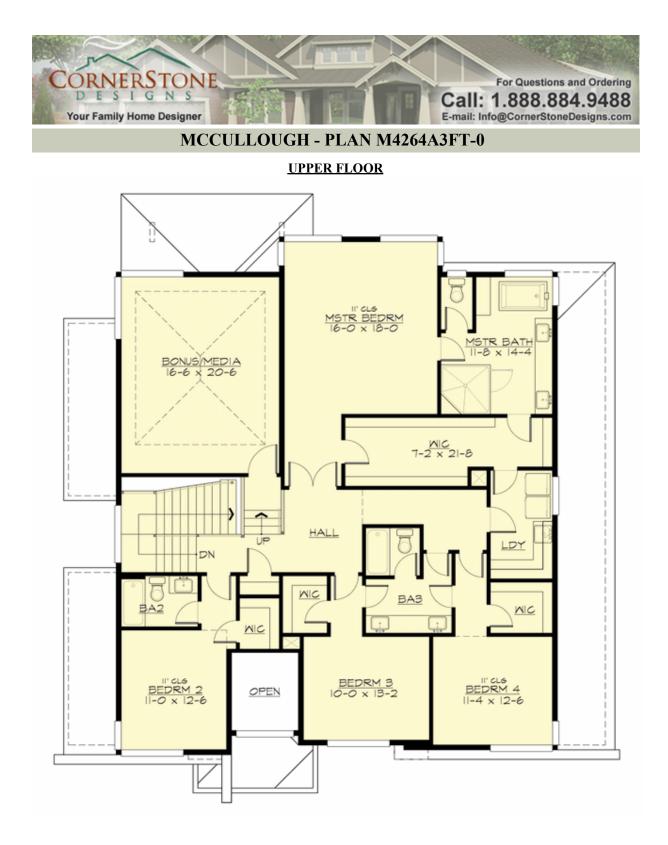

## MCCULLOUGH - PLAN M4264A3FT-0

### Area Summary

| Total Area:   | 4264 sq. ft. |
|---------------|--------------|
| Main Floor:   | 2074 sq. ft. |
| Upper Floor:  | 2190 sq. ft. |
| Garage Floor: | 586 sq. ft.  |