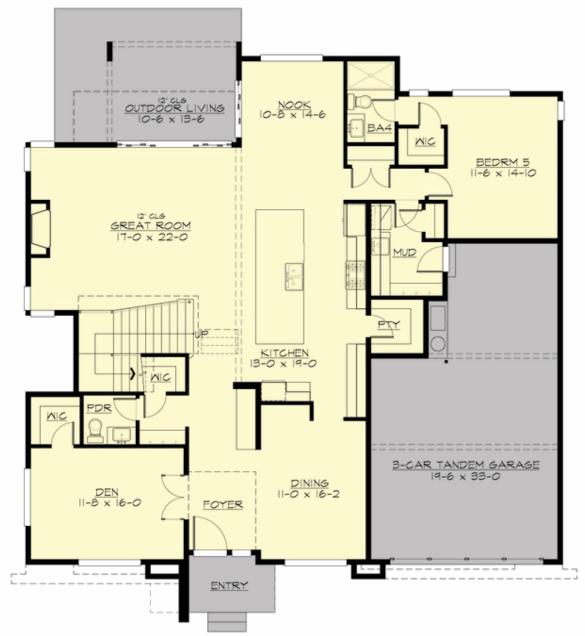

# MCCULLOUGH - PLAN M4264A3FT-0

MAIN FLOOR

COPYRIGHT NOTICE: It is illegal to build this plan without a legally obtained set of prints. It is illegal to copy or redraw these plans. Violation of U.S. Copyright Laws are punishable with fines up to \$150,000. After the purchase of plans, changes may be made by a qualified professional.

### Area Summary

| Total Area:   | 4264 sq. ft. |
|---------------|--------------|
| Main Floor:   | 2074 sq. ft. |
| Upper Floor:  | 2190 sq. ft. |
| Garage Floor: | 586 sq. ft.  |