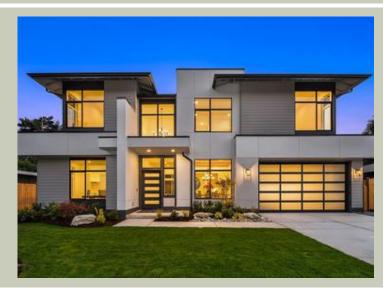

# MCCULLOUGH - PLAN M4264A3FT-0

| 4264 sq. ft. |
|--------------|
| 586 sq. ft.  |
| 586 sq. ft.  |
| 3            |
| 2            |
| 5            |
| 4            |
| 1            |
| 56'-0"       |
| 60'-6"       |
| 29'-7"       |
| Crawl Space  |
|              |

## MCCULLOUGH - PLAN M4264A3FT-0

## Architectural Style

| Contemporary |
|--------------|
| Modern       |
| Prarie       |