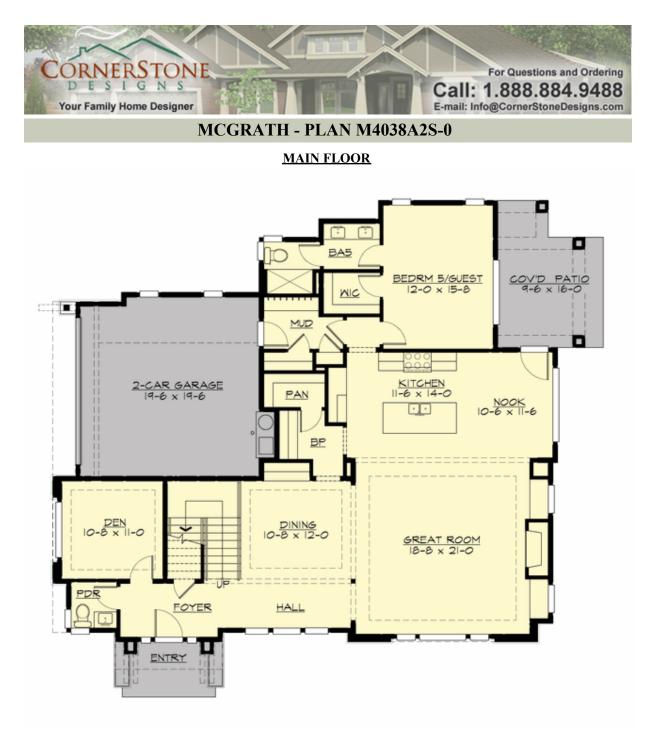

# Area Summary

| Total Area:   | 4023 sq. ft. |
|---------------|--------------|
| Main Floor:   | 1759 sq. ft. |
| Upper Floor:  | 1688 sq. ft. |
| 3rd Floor:    | 576 sq. ft.  |
| Garage Floor: | 403 sq. ft.  |

# **Number of Rooms**

| Bedrooms:   | 5 |
|-------------|---|
| Full Baths: | 4 |
| Half Baths: | 2 |

### **Design Features**

- Bonus Space @ Third Floor
- Den/Office
- Front and Rear Porch
- Great Room
- Laundry Room @ Upper Floor
- Master Bedroom @ Upper Floor Front
- View Lot Front