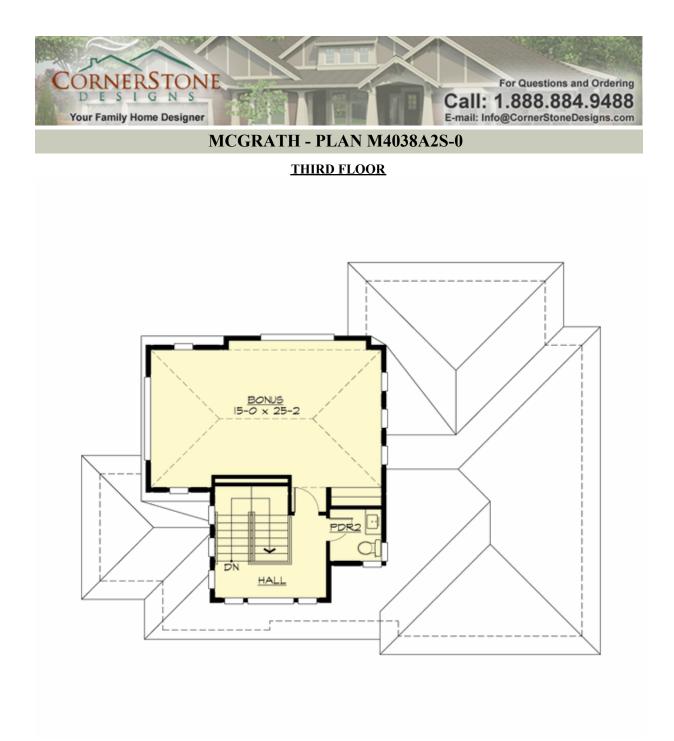

# Area Summary

| Total Area:   | 4023 sq. ft. |
|---------------|--------------|
| Main Floor:   | 1759 sq. ft. |
| Upper Floor:  | 1688 sq. ft. |
| 3rd Floor:    | 576 sq. ft.  |
| Garage Floor: | 403 sq. ft.  |

### **Design Features**

- Bonus Space @ Third Floor
- Den/Office
- Front and Rear Porch
- Great Room
- Laundry Room @ Upper Floor
- Master Bedroom @ Upper Floor Front
- View Lot Front