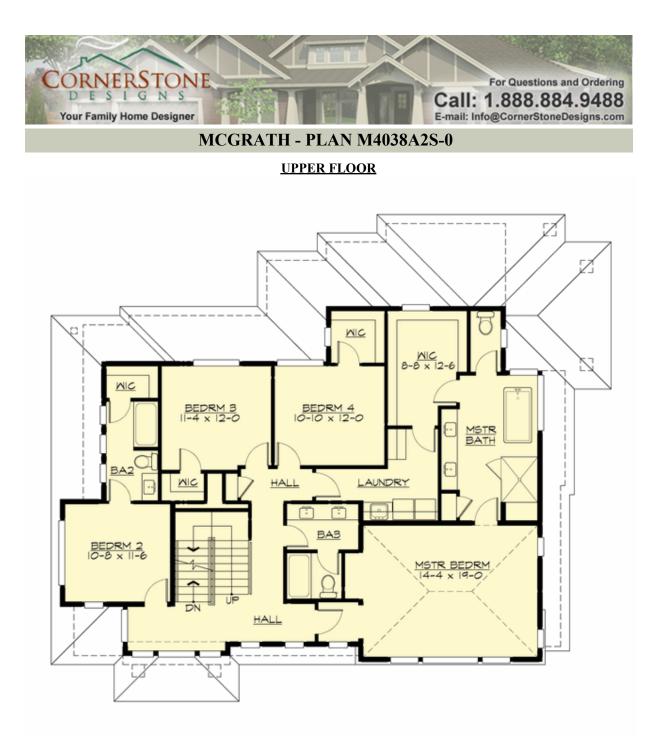

# Area Summary

| Total Area:   | 4023 sq. ft. |
|---------------|--------------|
| Main Floor:   | 1759 sq. ft. |
| Upper Floor:  | 1688 sq. ft. |
| 3rd Floor:    | 576 sq. ft.  |
| Garage Floor: | 403 sq. ft.  |

# **Number of Rooms**

| Bedrooms:   | 5 |
|-------------|---|
| Full Baths: | 4 |
| Half Baths: | 2 |

### **Design Features**

- Bonus Space @ Third Floor
- Den/Office
- Front and Rear Porch
- Great Room
- Laundry Room @ Upper Floor
- Master Bedroom @ Upper Floor Front
- View Lot Front