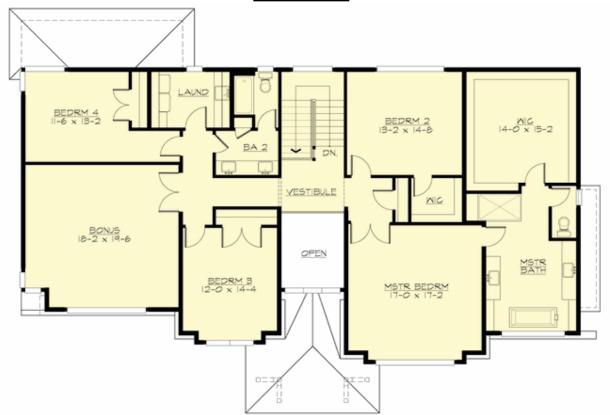

### **UPPER FLOOR**

### **PLAN DETAILS**

**Area Summary** 

Total Area: 3786 sq. ft.
Main Floor: 1504 sq. ft.
Upper Floor: 2282 sq. ft.
Garage Floor: 663 sq. ft.

**General Information** 

 Stories:
 2

 Width:
 73'-0"

 Depth:
 46'-0"