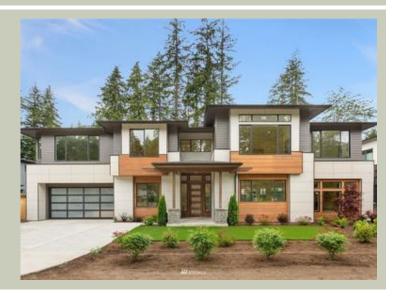

### **PLAN DETAILS**

**Area Summary** 

Total Area: 3786 sq. ft.
Main Floor: 1504 sq. ft.
Upper Floor: 2282 sq. ft.
Garage Floor: 663 sq. ft.

**General Information** 

 Stories:
 2

 Width:
 73'-0"

 Depth:
 46'-0"

 Height:
 24'-0"

**Architectural Style** 

Contemporary Modern Prarie

**Number of Rooms** 

Bedrooms: 4
Full Baths: 3

**Garage** 

Garage Size: 4
Garage Door Location: Front
Garage Type: Tandem

**Roof Pitches** 

• Master Bedroom @ Upper Floor Front

• New Plan

• View Lot - Front