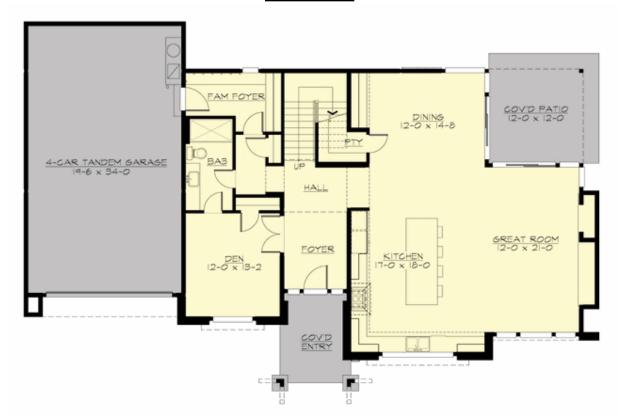

### **MAIN FLOOR**

### **PLAN DETAILS**

**Area Summary** 

Total Area: 3786 sq. ft.
Main Floor: 1504 sq. ft.
Upper Floor: 2282 sq. ft.
Garage Floor: 663 sq. ft.

**General Information** 

 Stories:
 2

 Width:
 73'-0"

 Depth:
 46'-0"