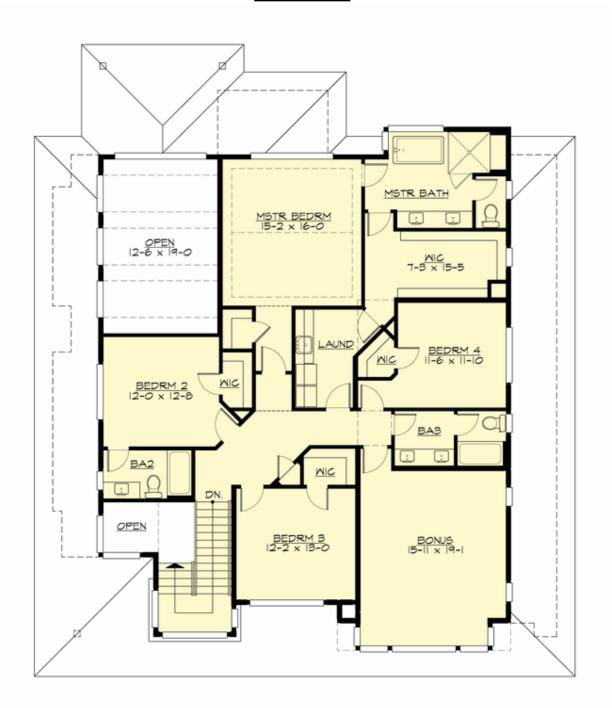

## **UPPER FLOOR**

## **Area Summary**

Total Area: 4016 sq. ft.
Main Floor: 2078 sq. ft.
Upper Floor: 1938 sq. ft.
Garage Floor: 693 sq. ft.