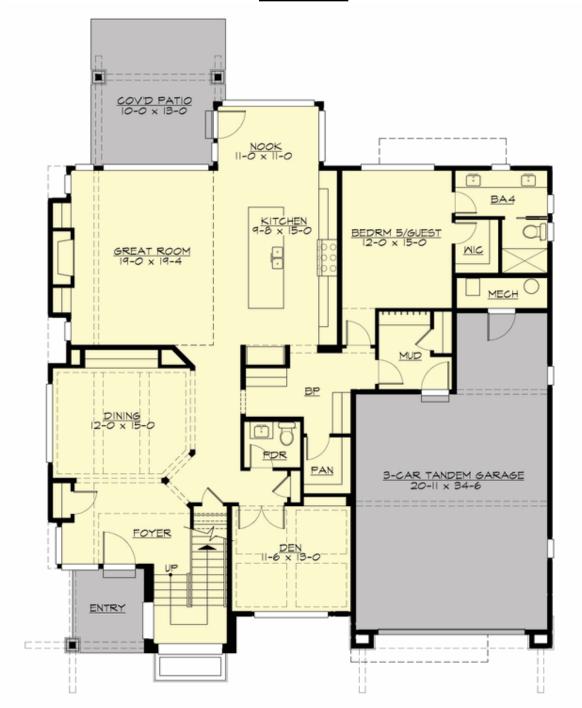

#### **MAIN FLOOR**

## **Area Summary**

Total Area: 4016 sq. ft.
Main Floor: 2078 sq. ft.
Upper Floor: 1938 sq. ft.
Garage Floor: 693 sq. ft.