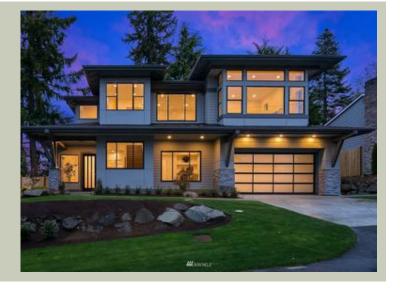

Total Area: 4016 sq. ft. Garage Area: 693 sq. ft. Garage Area: 693 sq. ft. Garage Size: 3

Garage Size: 3
Stories: 2
Bedrooms: 5
Full Baths: 4
Half Baths: 1
Width: 55'-0"
Depth: 63'-4"
Height: 28'-0"
Foundation: Crawl Space



#### **MAIN FLOOR**



## **UPPER FLOOR**



# **PLAN DETAILS**

## **Area Summary**

Total Area: 4016 sq. ft.
Main Floor: 2078 sq. ft.
Upper Floor: 1938 sq. ft.
Garage Floor: 693 sq. ft.

## **General Information**

 Stories:
 2

 Width:
 55'-0"

 Depth:
 63'-4"

 Height:
 28'-0"

## **Architectural Style**

Contemporary Modern Prarie

#### **Number of Rooms**

Bedrooms: 5 Full Baths: 4 Half Baths: 1

#### Garage

Garage Size: 3
Garage Door Location: Front
Garage Type: Tandem

#### **Roof Pitches**

Primary: 4:12

#### **Wall Heights**

Main: 10'-0" Upper: 9'-0"

## **Foundation Type**

Crawl Space

## **Roof Framing**

Trusses

#### Floor Load

Live (lbs): 40 PSF Dead (lbs): 10 PSF

#### **Roof Load**

Live (lbs): 25 PSF Dead (lbs): 15 PSF Wind: 85 MPH

#### **Design Features**

- Bonu