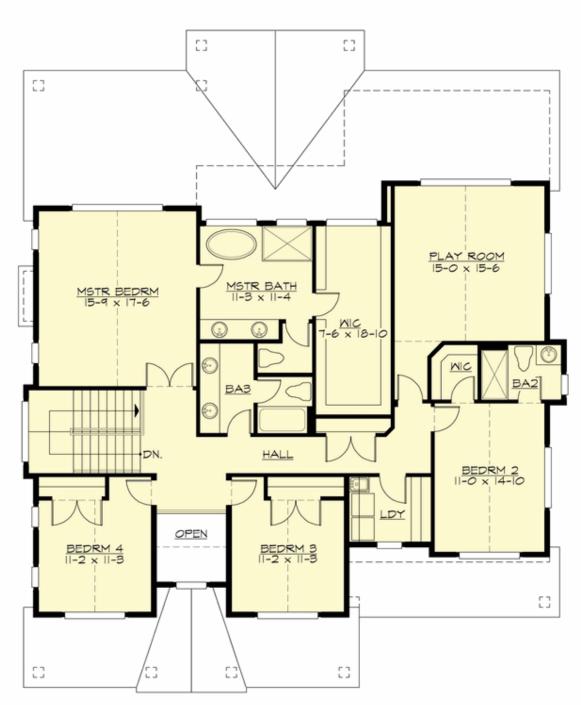

## FARMBROOKE - PLAN M3684F3FT-0

UPPER FLOOR

COPYRIGHT NOTICE: It is illegal to build this plan without a legally obtained set of prints. It is illegal to copy or redraw these plans. Violation of U.S. Copyright Laws are punishable with fines up to \$150,000. After the purchase of plans, changes may be made by a qualified professional.

#### Area Summary

| Total Area:   | 3571 sq. ft. |
|---------------|--------------|
| Main Floor:   | 1726 sq. ft. |
| Upper Floor:  | 1845 sq. ft. |
| Garage Floor: | 566 sq. ft.  |