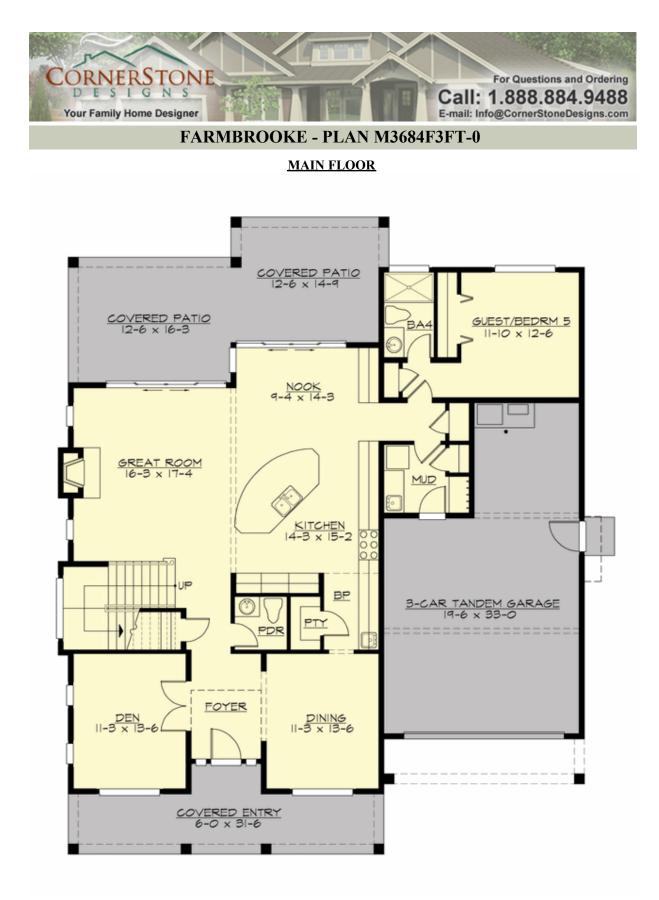

#### FARMBROOKE - PLAN M3684F3FT-0

#### Area Summary

| Total Area:   | 3571 sq. ft. |
|---------------|--------------|
| Main Floor:   | 1726 sq. ft. |
| Upper Floor:  | 1845 sq. ft. |
| Garage Floor: | 566 sq. ft.  |