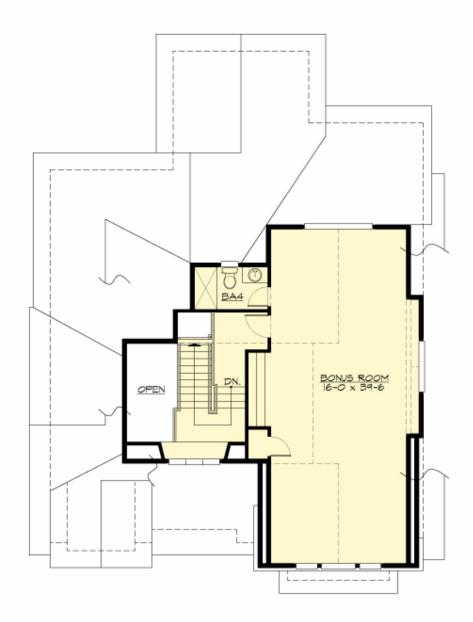

## THIRD FLOOR

#### **Area Summary**

Total Area: 4882 sq. ft.
Main Floor: 2078 sq. ft.
Upper Floor: 1958 sq. ft.
3rd Floor: 846 sq. ft.
Garage Floor: 700 sq. ft.

#### **Design Features**

- Bonus Space @ Third Floor
- Den/Office
- Front and Rear Porch
- Great Room
- Laundry Room @ Upper Floor
- Master Bedroom @ Upper Floor Rear
- Narrow Lot
- View Lot Rear