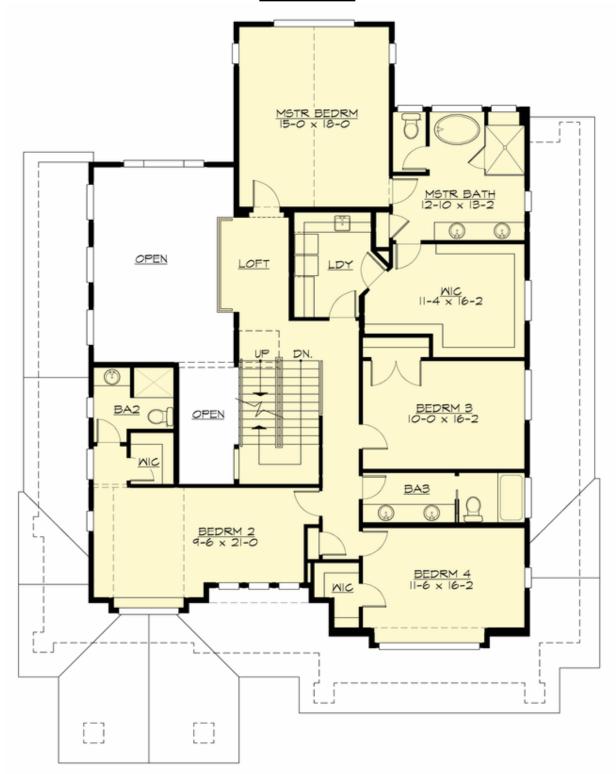

## **UPPER FLOOR**

#### **Area Summary**

Total Area: 4882 sq. ft.
Main Floor: 2078 sq. ft.
Upper Floor: 1958 sq. ft.
3rd Floor: 846 sq. ft.
Garage Floor: 700 sq. ft.