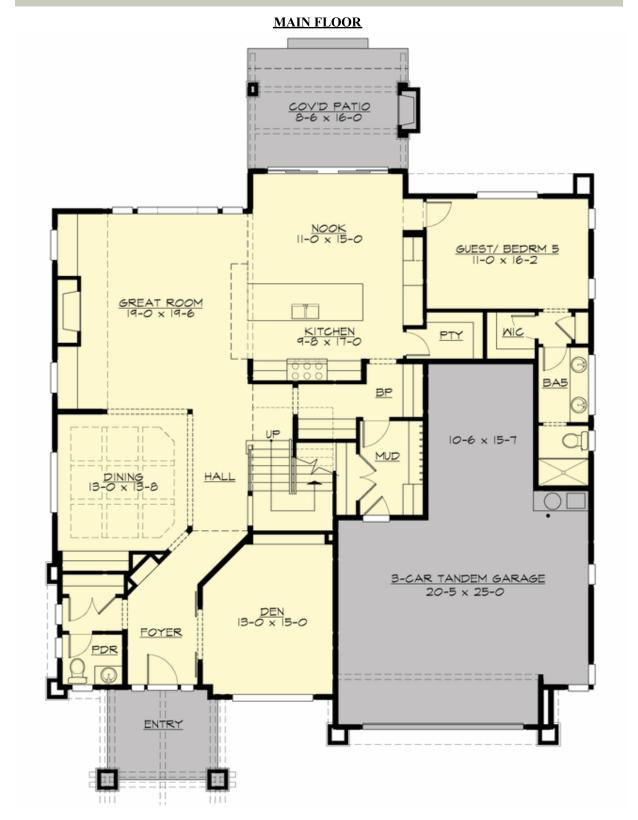

#### **Area Summary**

Total Area: 4882 sq. ft.
Main Floor: 2078 sq. ft.
Upper Floor: 1958 sq. ft.
3rd Floor: 846 sq. ft.
Garage Floor: 700 sq. ft.

#### **Design Features**

- Bonus Space @ Third Floor
- Den/Office
- Front and Rear Porch
- Great Room
- Laundry Room @ Upper Floor
- Master Bedroom @ Upper Floor Rear
- Narrow Lot
- View Lot Rear