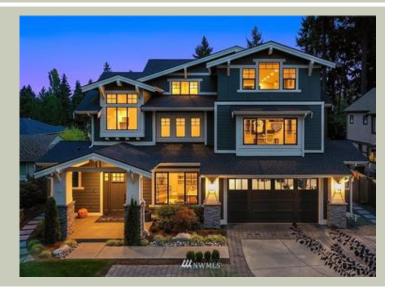

Total Area: 4882 sq. ft. Garage Area: 700 sq. ft. Garage Area: 700 sq. ft. Garage Size: 3

Garage Area: 700 sq. ft.
Garage Size: 3
Stories: 3
Bedrooms: 5
Full Baths: 5
Half Baths: 1
Width: 54'-6"
Depth: 70'-7"
Height: 33'-6"
Foundation: Crawl Space







## **UPPER FLOOR**



## THIRD FLOOR



## **PLAN DETAILS**

#### **Area Summary**

Total Area: 4882 sq. ft.
Main Floor: 2078 sq. ft.
Upper Floor: 1958 sq. ft.
3rd Floor: 846 sq. ft.
Garage Floor: 700 sq. ft.

#### **General Information**

 Stories:
 3

 Width:
 54'-6"

 Depth:
 70'-7"

 Height:
 33'-6"

## **Architectural Style**

Craftsman Lodge Shingle

#### **Number of Rooms**

Bedrooms: 5 Full Baths: 5 Half Baths: 1

#### Garage

Garage Size: 3
Garage Door Location: Front
Garage Type: Tandem

#### **Roof Pitches**

Primary: 4:12 Secondary: 7:12

#### **Wall Heights**

Main: 10'-0" Upper: 9'-0" 3rd Floor: 7'-0"

# **Foundation Type**

Crawl Space

## **Roof Framing**

Combination

### Floor Load

Live (lbs): 40 PSF Dead (lbs): 10 PSF

#### **Roof Load**

Live (lbs): 25 PSF Dead (