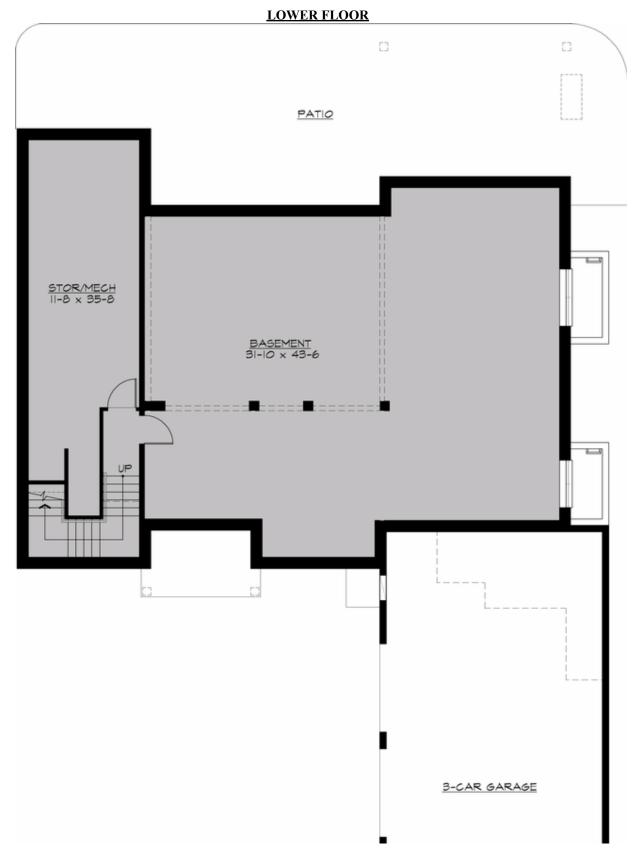

### **PLAN DETAILS**

**Area Summary** 

Total Area: 7214 sq. ft.
Main Floor: 2392 sq. ft.
Upper Floor: 2708 sq. ft.
Lower Floor: 2114 sq. ft.
Garage Floor: 944 sq. ft.

**General Information** 

 Stories:
 3

Garage Size: 3
Garage Door Location: Side

**Roof Pitches** 

Primary: 8:12 Secondary: 4:12

Wall Heights

Main: 10'-0" Upper: 9'-0" Lower: 9'-0" **Foundation Type** 

Cellar Basement

**Roof Framing** 

Combination