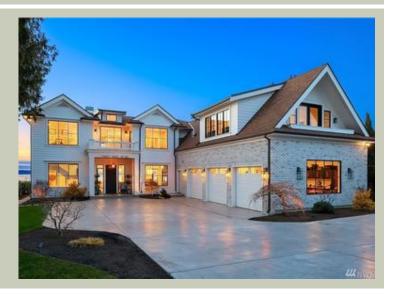

Total Area: 7214 sq. ft. Garage Area: 944 sq. ft. Garage Area: 944 sq. ft. Garage Size: 3

Garage Riea. 944 St Garage Size: 3 Stories: 3 Bedrooms: 3 Full Baths: 3 Half Baths: 1 Width: 62'-0" Depth: 96'-0"

Height: 28'-0"
Foundation: Cellar Basement



#### **MAIN FLOOR**



**COPYRIGHT NOTICE:** It is illegal to build this plan without a legally obtained set of prints. It is illegal to copy or redraw these plans. Violation of U.S. Copyright Laws are punishable with fines up to \$150,000. After the purchase of plans, changes may be made by a qualified professional.



## **UPPER FLOOR**



**COPYRIGHT NOTICE:** It is illegal to build this plan without a legally obtained set of prints. It is illegal to copy or redraw these plans. Violation of U.S. Copyright Laws are punishable with fines up to \$150,000. After the purchase of plans, changes may be made by a qualified professional.





**COPYRIGHT NOTICE:** It is illegal to build this plan without a legally obtained set of prints. It is illegal to copy or redraw these plans. Violation o