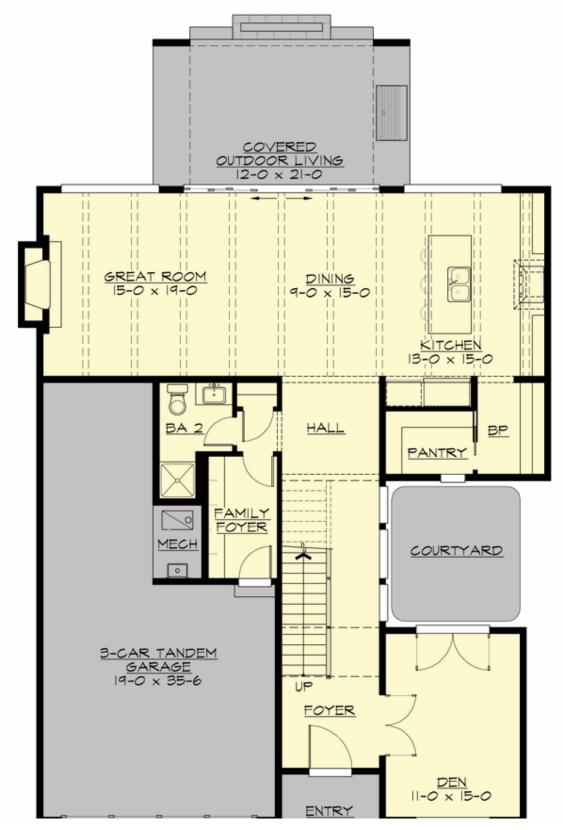

#### **MAIN FLOOR**

**COPYRIGHT NOTICE:** It is illegal to build this plan without a legally obtained set of prints. It is illegal to copy or redraw these plans. Violation of U.S. Copyright Laws are punishable with fines up to \$150,000. After the purchase of plans, changes may be made by a qualified professional.

### **PLAN DETAILS**

**Area Summary** 

Total Area: 3300 sq. ft.
Main Floor: 1370 sq. ft.
Upper Floor: 1930 sq. ft.
Garage Floor: 605 sq. ft.

**General Information** 

 Stories:
 2

 Width:
 42'-0"

 Depth:
 68'-6"