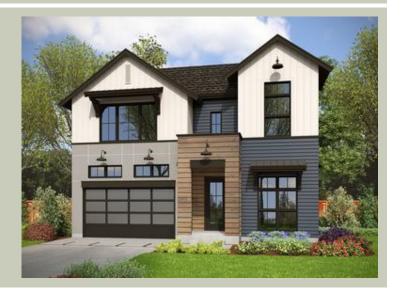

 Height:
 28'-0"

**Architectural Style** 

Country Farmhouse Modern

**Number of Rooms** 

Bedrooms: 4 Full Baths: 4

**Garage** 

Garage Size: 3
Garage Door Location: Front
Garage Type: Tandem

**Roof Pitches** 