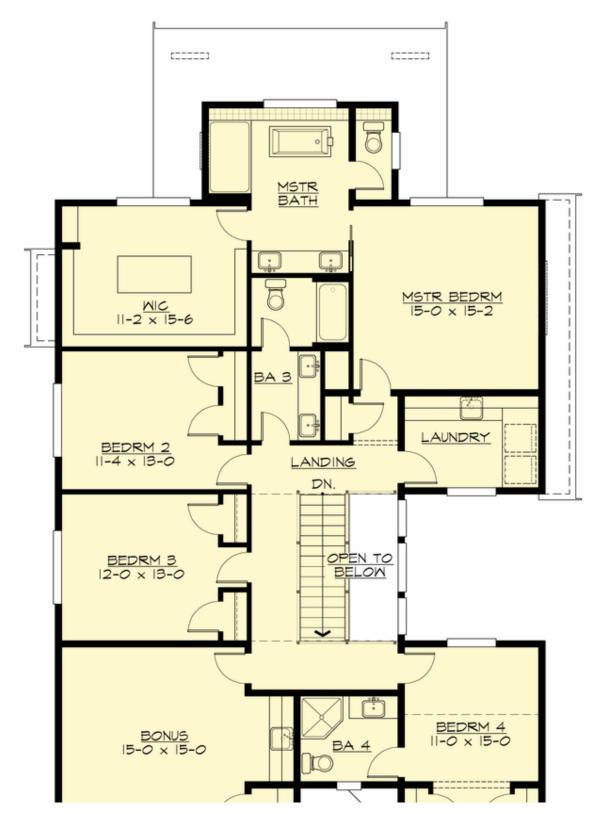

#### **UPPER FLOOR**

**COPYRIGHT NOTICE:** It is illegal to build this plan without a legally obtained set of prints. It is illegal to copy or redraw these plans. Violation of U.S. Copyright Laws are punishable with fines up to \$150,000. After the purchase of plans, changes may be made by a qualified professional.

### **PLAN DETAILS**

**Area Summary** 

Total Area: 3300 sq. ft.
Main Floor: 1370 sq. ft.
Upper Floor: 1930 sq. ft.
Garage Floor: 605 sq. ft.

**General Information** 

 Stories:
 2

 Width:
 42'-0"

 Depth:
 68'-6"