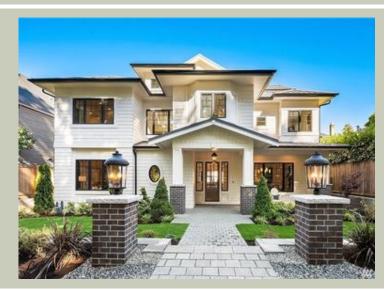

# CORNERSTONE Your Family Home Designer For Questions and Ordering Call: 1.888.884.9488 E-mail: Info@CornerStoneDesigns.com

AMERICANA - PLAN M4994A0-0

| Total Area:  | 4952 sq. ft. |
|--------------|--------------|
| Garage Area: |              |
| Garage Area: | 0 sq. ft.    |
| Garage Size: |              |
| Stories:     | 2            |
| Bedrooms:    | 6            |
| Full Baths:  | 5            |
| Half Baths:  | 1            |
| Width:       | 49'-6"       |
| Depth:       | 52'-10"      |
| Height:      | 34'-9"       |
| Foundation:  | Crawl Space  |
|              |              |







# AMERICANA - PLAN M4994A0-0

**UPPER FLOOR** 



# CORNERSTONE DESIGNS Your Family Home Designer

# AMERICANA - PLAN M4994A0-0

THIRD FLOOR





## AMERICANA - PLAN M4994A0-0

# PLAN DETAILS

## Area Summary

| Total Area:  | 4952 sq. ft. |
|--------------|--------------|
| Main Floor:  | 2000 sq. ft. |
| Upper Floor: | 1978 sq. ft. |
| 3rd Floor:   | 978 sq. ft.  |

#### **General Information**

| Stories: | 2       |
|----------|---------|
| Width:   | 49'-6"  |
| Depth:   | 52'-10" |
| Height:  | 34'-9"  |

# Architectural Style

Craftsman Northwest Shingle

#### Number of Rooms

| Bedrooms:   | 6 |
|-------------|---|
| Full Baths: | 5 |
| Half Baths: | 1 |

Garage No Garage

#### **Roof Pitches**

| Primary:   | 7:12 |
|------------|------|
| Secondary: | 4:12 |

#### Wall Heig