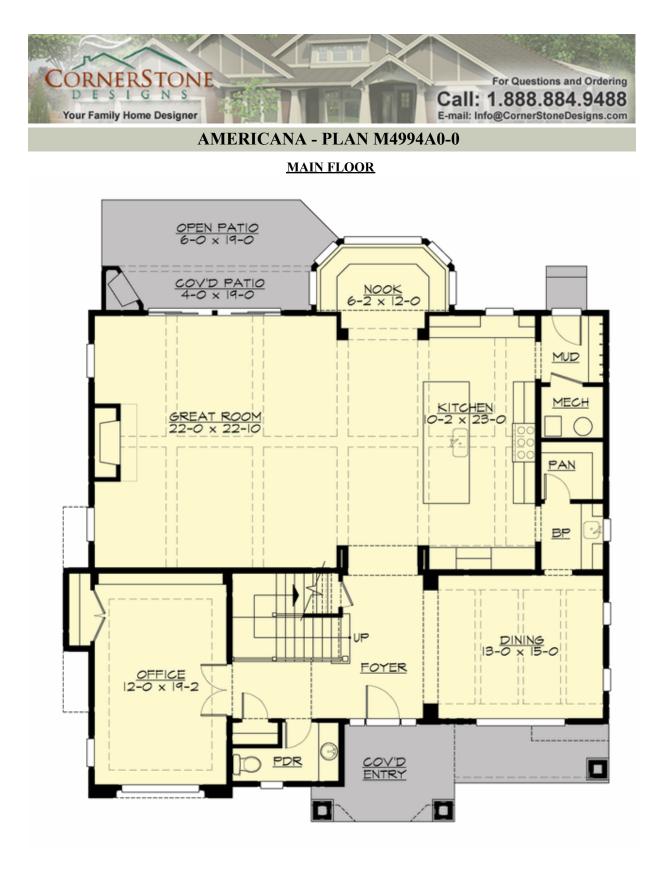

## AMERICANA - PLAN M4994A0-0

## Area Summary

| Total Area:  | 4952 sq. ft. |
|--------------|--------------|
| Main Floor:  | 2000 sq. ft. |
| Upper Floor: | 1978 sq. ft. |
| 3rd Floor:   | 978 sq. ft.  |