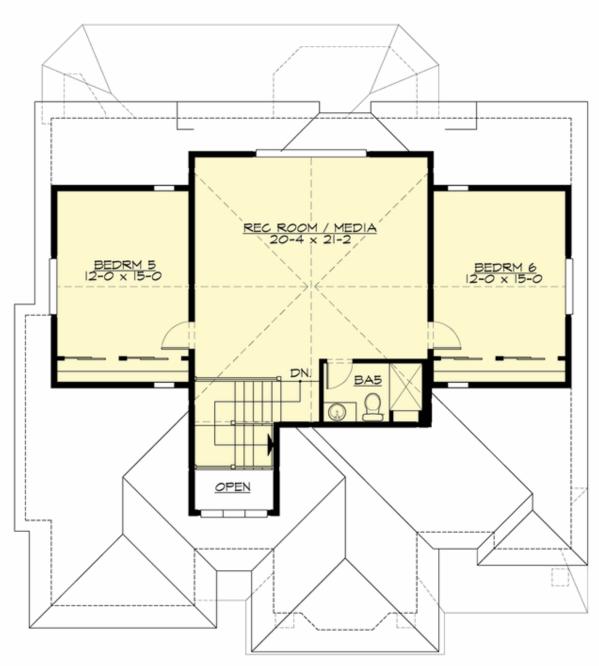

# AMERICANA - PLAN M4994A0-0

THIRD FLOOR

## Area Summary

| Total Area:  | 4952 sq. ft. |
|--------------|--------------|
| Main Floor:  | 2000 sq. ft. |
| Upper Floor: | 1978 sq. ft. |
| 3rd Floor:   | 978 sq. ft.  |