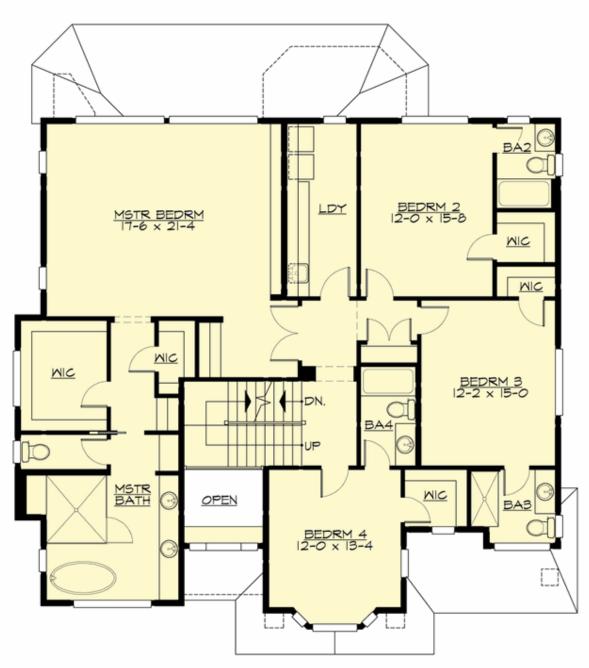

# AMERICANA - PLAN M4994A0-0

**UPPER FLOOR** 

## Area Summary

| Total Area:  | 4952 sq. ft. |
|--------------|--------------|
| Main Floor:  | 2000 sq. ft. |
| Upper Floor: | 1978 sq. ft. |
| 3rd Floor:   | 978 sq. ft.  |