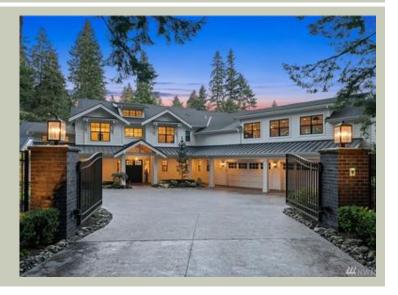

Total Area: 6854 sq. ft. Garage Area: 1167 sq. ft. Garage Area: 1167 sq. ft. Garage Size: 4

Garage Size: 4
Stories: 2
Bedrooms: 5
Full Baths: 4
Half Baths: 2
Width: 112'-10"
Depth: 102'-4"
Height: 31'-1"
Foundation: Crawl Space



# **MAIN FLOOR**



# **UPPER FLOOR**



## **PLAN DETAILS**

### **Area Summary**

Total Area: 6854 sq. ft.
Main Floor: 3862 sq. ft.
Upper Floor: 2992 sq. ft.
Garage Floor: 1167 sq. ft.

## **General Information**

 Stories:
 2

 Width:
 112'-10"

 Depth:
 102'-4"

 Height:
 31'-1"

# **Architectural Style**

Craftsman Northwest Traditional

#### **Number of Rooms**

Bedrooms: 5
Full Baths: 4
Half Baths: 2

#### **Garage**

Garage Size: 4
Garage Door Location: Front
Garage Type: Angled

### **Roof Pitches**

Primary: 7:12 Secondary: 3:12

## Wall Heights

Main: 10'-0" Upper: 9'-0"

# **Foundation Type**

Crawl Space

# **Roof Framing**

Combination

## Floor Load

Live (lbs): 40 PSF Dead (lbs): 10 PSF

## **Roof Load**

Live (lbs): 25 PSF Dead (lbs): 15 PSF Wind: 85 MPH

#### **Design F