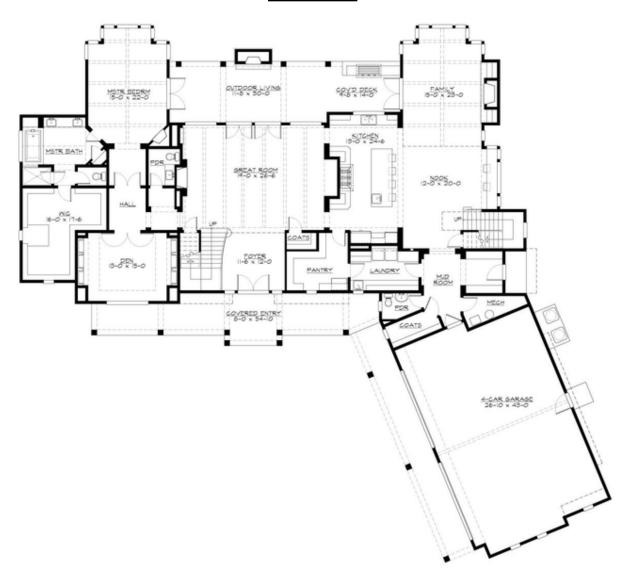

# **MAIN FLOOR**

### **Area Summary**

Total Area: 6854 sq. ft.
Main Floor: 3862 sq. ft.
Upper Floor: 2992 sq. ft.
Garage Floor: 1167 sq. ft.