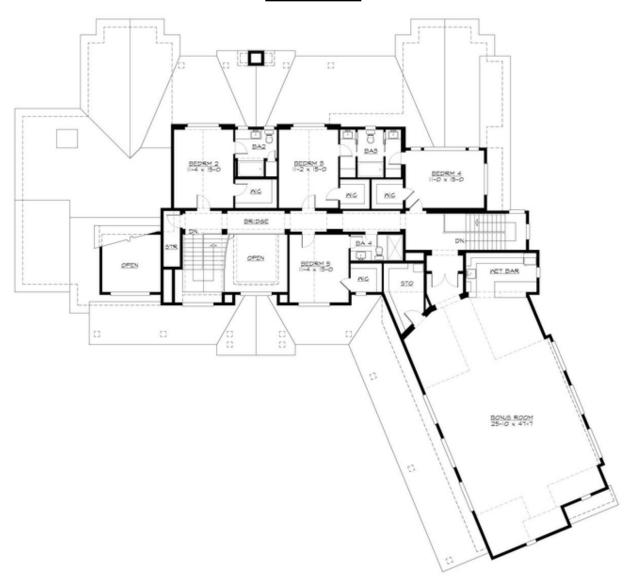

# **UPPER FLOOR**

### **Area Summary**

Total Area: 6854 sq. ft.
Main Floor: 3862 sq. ft.
Upper Floor: 2992 sq. ft.
Garage Floor: 1167 sq. ft.