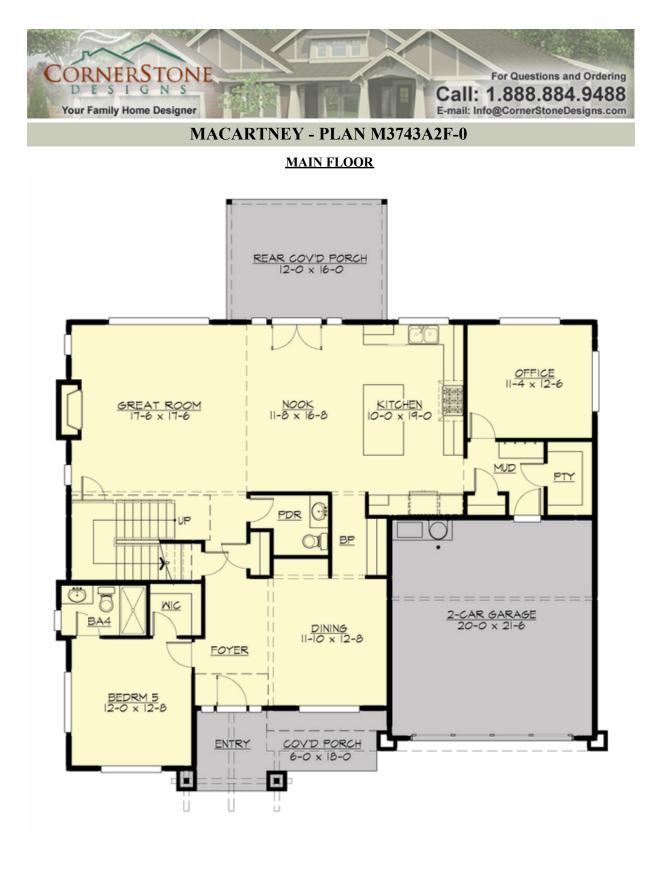

## Area Summary

| Total Area:   | 3743 sq. ft. |
|---------------|--------------|
| Main Floor:   | 1768 sq. ft. |
| Upper Floor:  | 1975 sq. ft. |
| Garage Floor: | 452 sq. ft.  |

### Number of Rooms

| Bedrooms:   | 5 |
|-------------|---|
| Full Baths: | 4 |
| Half Baths: | 1 |

## **Design Features**

- Bonus Space @ Upper Floor
- Den/Office
- Front and Rear Porch
- Great Room
- Laundry Room @ Upper Floor
- Master Bedroom @ Upper Floor Rear
- View Lot Rear

COPYRIGHT NOTICE: It is illegal to build this plan without a legally obtained set of prints. It is illegal to copy or redraw these plans. Violation of U.S. Copyright Laws are punishable with fines up to \$150,000. After the purchase of plans, changes may be made by a qualified professional.