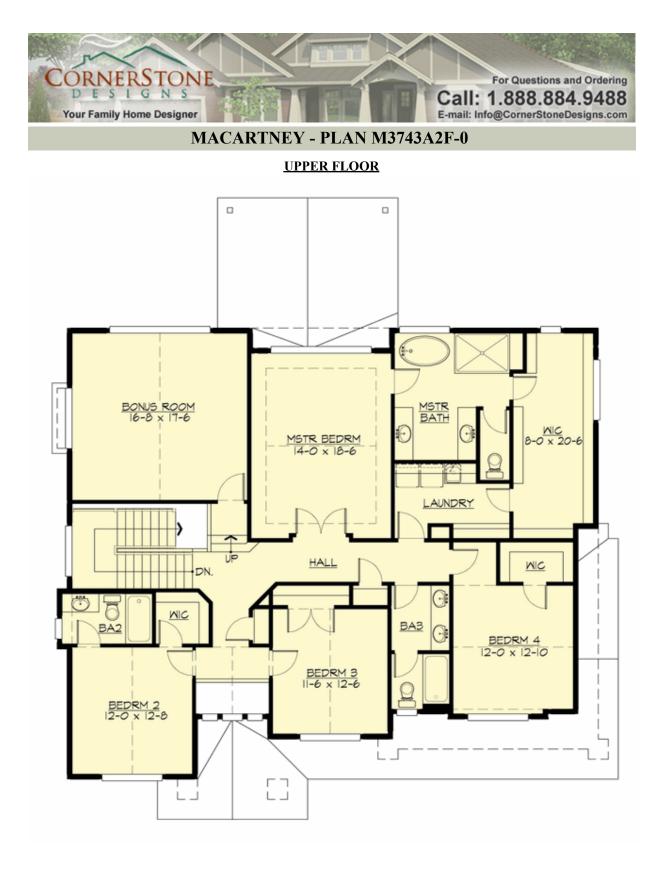

## Area Summary

| Total Area:   | 3743 sq. ft. |
|---------------|--------------|
| Main Floor:   | 1768 sq. ft. |
| Upper Floor:  | 1975 sq. ft. |
| Garage Floor: | 452 sq. ft.  |

### Number of Rooms

| Bedrooms:   | 5 |
|-------------|---|
| Full Baths: | 4 |
| Half Baths: | 1 |

## **Design Features**

- Bonus Space @ Upper Floor
- Den/Office
- Front and Rear Porch
- Great Room
- Laundry Room @ Upper Floor
- Master Bedroom @ Upper Floor Rear
- View Lot Rear

COPYRIGHT NOTICE: It is illegal to build this plan without a legally obtained set of prints. It is illegal to copy or redraw these plans. Violation of U.S. Copyright Laws are punishable with fines up to \$150,000. After the purchase of plans, changes may be made by a qualified professional.