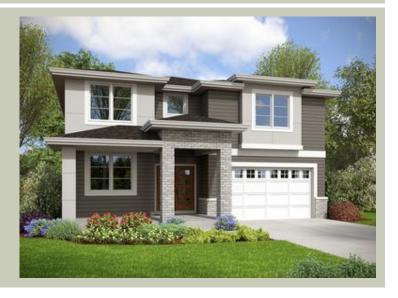

Total Area: 3301 sq. ft. Garage Area: 412 sq. ft. Garage Area: 412 sq. ft. Garage Size: 2

Foundation: Crawl Space

Garage Size: 2
Stories: 2
Bedrooms: 4
Full Baths: 3
Half Baths: 1
Width: 40'-0"
Depth: 56'-6"
Height: 25'-0"



# **MAIN FLOOR**



**COPYRIGHT NOTICE:** It is illegal to build this plan without a legally obtained set of prints. It is illegal to copy or redraw these plans. Violation of U.S. Copyright Laws are punishable with fines up to \$150,000. After the purchase of plans, changes may be made by a qualified professional.



# **UPPER FLOOR**



**COPYRIGHT NOTICE:** It is illegal to build this plan without a legally obtained set of prints. It is illegal to copy or redraw these plans. Violation of U.S. Copyright Laws are punishable with fines up to \$150,000. After the purchase of plans, changes may be made by a qualified professional.



# **PLAN DETAILS**

### **Area Summary**

Total Area: 3301 sq. ft.
Main Floor: 1496 sq. ft.
Upper Floor: 1805 sq. ft.
Garage Floor: 412 sq. ft.

# **General In