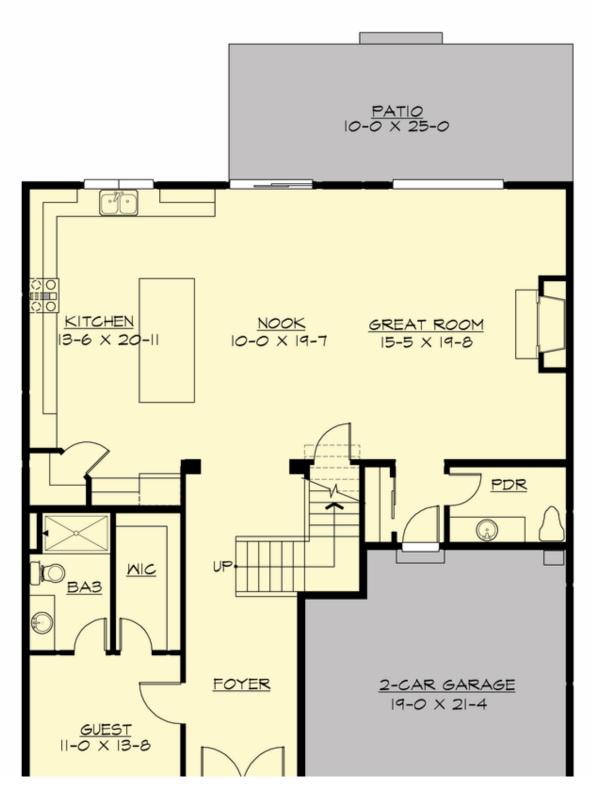

# **MAIN FLOOR**

**COPYRIGHT NOTICE:** It is illegal to build this plan without a legally obtained set of prints. It is illegal to copy or redraw these plans. Violation of U.S. Copyright Laws are punishable with fines up to \$150,000. After the purchase of plans, changes may be made by a qualified professional.

### **Area Summary**

Total Area: 3301 sq. ft.
Main Floor: 1496 sq. ft.
Upper Floor: 1805 sq. ft.
Garage Floor: 412 sq. ft.