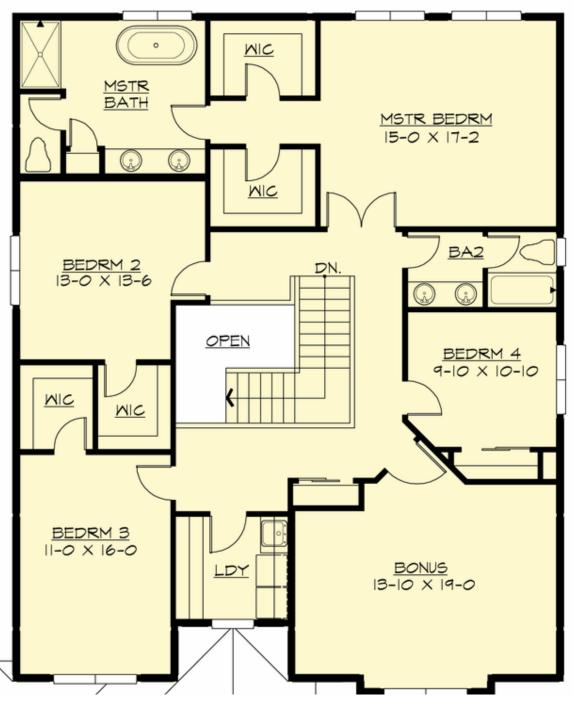

# **UPPER FLOOR**

**COPYRIGHT NOTICE:** It is illegal to build this plan without a legally obtained set of prints. It is illegal to copy or redraw these plans. Violation of U.S. Copyright Laws are punishable with fines up to \$150,000. After the purchase of plans, changes may be made by a qualified professional.

### **Area Summary**

Total Area: 3301 sq. ft.
Main Floor: 1496 sq. ft.
Upper Floor: 1805 sq. ft.
Garage Floor: 412 sq. ft.