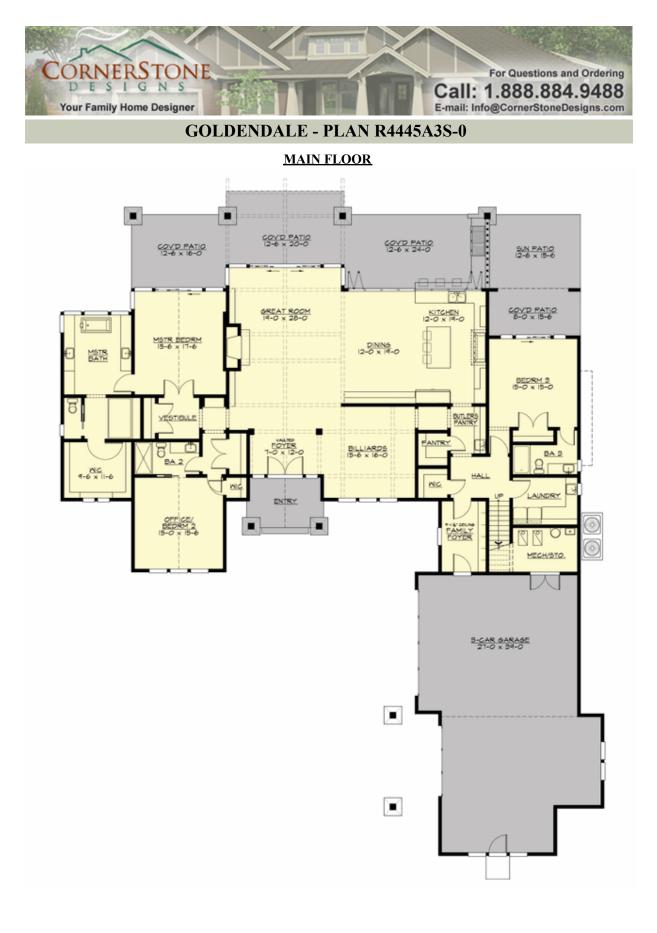

## **GOLDENDALE - PLAN R4445A3S-0**

#### Area Summary

| Total Area:   | 4446 sq. ft. |
|---------------|--------------|
| Main Floor:   | 3392 sq. ft. |
| Upper Floor:  | 1054 sq. ft. |
| Garage Floor: | 1395 sq. ft. |

#### Number of Rooms

| Bedrooms:   | 4 |
|-------------|---|
| Full Baths: | 4 |

#### **Design Features**

- Bonus Space @ Upper Floor
- Den/Office
- Great Room
- Laundry Room @ Main Floor
- Master Bedroom @ Main Floor Rear
- Rear Porch
- View Lot Rear
- Wide Lot