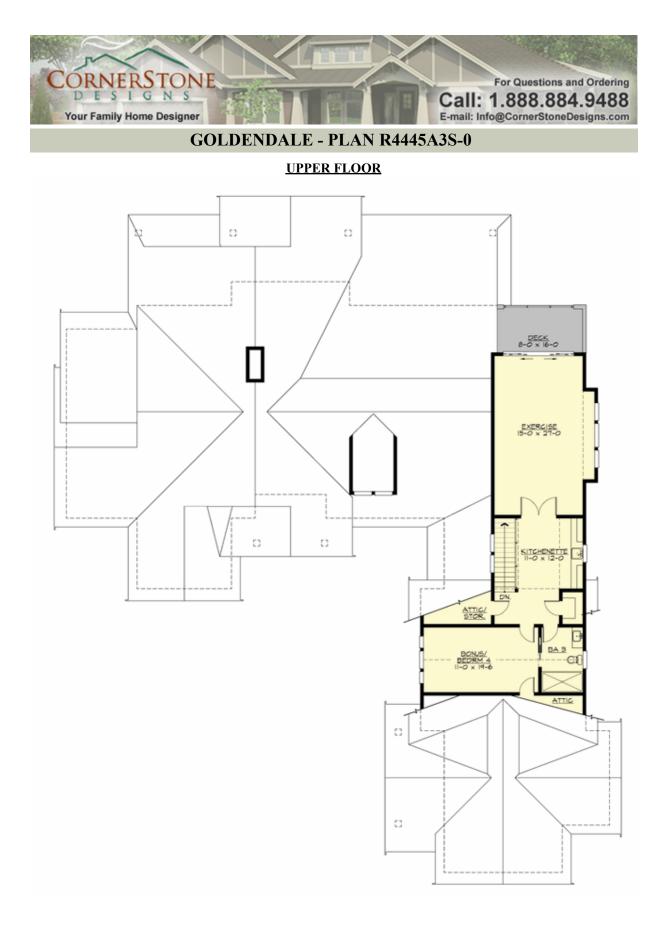

## **GOLDENDALE - PLAN R4445A3S-0**

#### Area Summary

| Total Area:   | 4446 sq. ft. |
|---------------|--------------|
| Main Floor:   | 3392 sq. ft. |
| Upper Floor:  | 1054 sq. ft. |
| Garage Floor: | 1395 sq. ft. |

#### **Design Features**

- Bonus Space @ Upper Floor
- Den/Office
- Great Room
- Laundry Room @ Main Floor
- Master Bedroom @ Main Floor Rear
- Rear Porch
- View Lot Rear
- Wide Lot