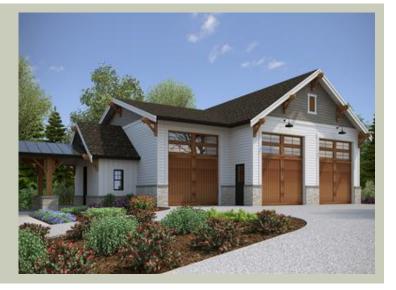

# GOLDENDALE SHOP - PLAN A2335A6FT-0

Total Area: 0 sq. ft. Garage Area: 2336 sq. ft. Garage Area: 2336 sq. ft. Garage Size: 5+

Garage Size: 5+
Stories: 1
Width: 56'-0"
Depth: 48'-0"
Height: 27'-0"

Height: 27'-0"
Foundation: Slab On Grade

## **PLAN DETAILS**

**Area Summary** 

0 sq. ft.

Garage Floor:

Total Area:

2336 sq. ft.

**General Information** 

Stories:

Craftsman

Farmhouse

**Number of Rooms** 

Garage

Garage Size:

Garage Door Location: Front

Garage Type: Tandem

**Roof Pitches** 