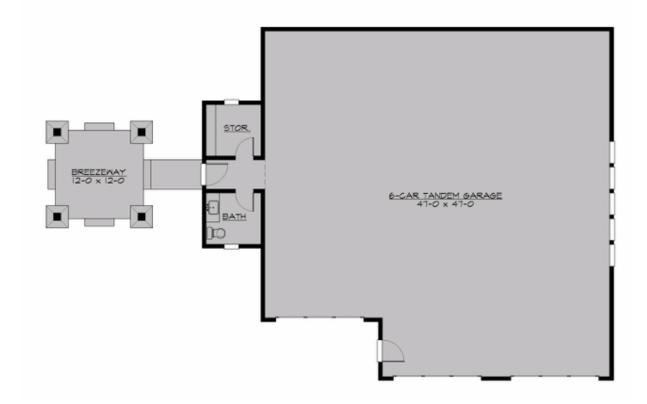

### **MAIN FLOOR**

## **PLAN DETAILS**

**Area Summary** 

0 sq. ft.

Garage Floor:

Total Area:

2336 sq. ft.

**General Information** 

Stories:

Craftsman

Farmhouse

**Number of Rooms** 

Garage

Garage Size:

Garage Door Location: Front

Garage Type: Tandem

**Roof Pitches** 