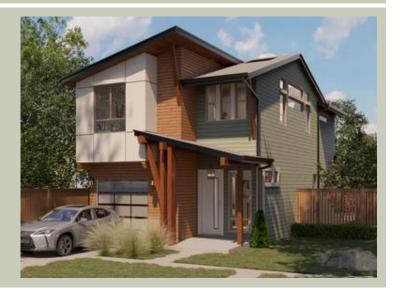

Total Area: 1736 sq. ft. Garage Area: 216 sq. ft. Garage Area: 216 sq. ft. Garage Size: 1

Garage Size: 1
Stories: 2
Bedrooms: 3
Full Baths: 2
Half Baths: 1
Width: 22'-0"
Depth: 56'-0"
Height: 25'-6"
Foundation: Crawl Space



#### **MAIN FLOOR**



**COPYRIGHT NOTICE:** It is illegal to build this plan without a legally obtained set of prints. It is illegal to copy or redraw these plans. Violation of U.S. Copyright Laws are punishable with fines up to \$150,000. After the purchase of plans, changes may be made by a qualified professional.



# **UPPER FLOOR**



**COPYRIGHT NOTICE:** It is illegal to build this plan without a legally obtained set of prints. It is illegal to copy or redraw these plans. Violation of U.S. Copyright Laws are punishable with fines up to \$150,000. After the purchase of plans, changes may be made by a qualified professional.



# **PLAN DETAILS**

# **Area Summary**

Total Area: 1736 sq. ft.
Main Floor: 776 sq. ft.
Upper Floor: 960 sq. ft.
Garage Floor: 216 sq. ft.

# **General Inf