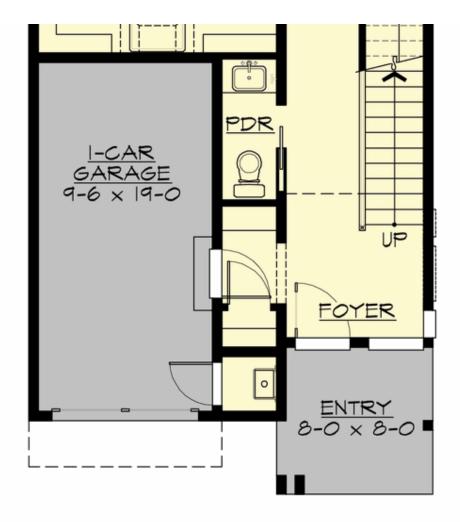

#### **MAIN FLOOR**

**COPYRIGHT NOTICE:** It is illegal to build this plan without a legally obtained set of prints. It is illegal to copy or redraw these plans. Violation of U.S. Copyright Laws are punishable with fines up to \$150,000. After the purchase of plans, changes may be made by a qualified professional.

# **Area Summary**

Total Area: 1736 sq. ft.
Main Floor: 776 sq. ft.
Upper Floor: 960 sq. ft.
Garage Floor: 216 sq. ft.

#### Garage

Garage Size: 1
Garage Door Location: Front