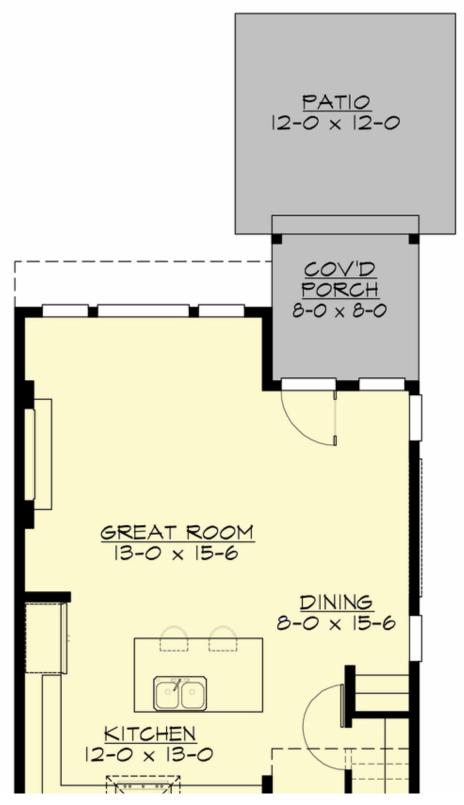

#### **MAIN FLOOR**

**COPYRIGHT NOTICE:** It is illegal to build this plan without a legally obtained set of prints. It is illegal to copy or redraw these plans. Violation of U.S. Copyright Laws are punishable with fines up to \$150,000. After the purchase of plans, changes may be made by a qualified professional.

# **Area Summary**

Total Area: 1736 sq. ft.
Main Floor: 776 sq. ft.
Upper Floor: 960 sq. ft.
Garage Floor: 216 sq. ft.