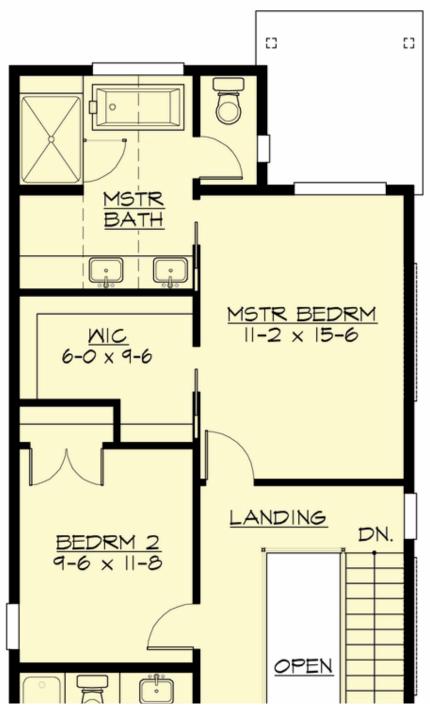

# **UPPER FLOOR**

**COPYRIGHT NOTICE:** It is illegal to build this plan without a legally obtained set of prints. It is illegal to copy or redraw these plans. Violation of U.S. Copyright Laws are punishable with fines up to \$150,000. After the purchase of plans, changes may be made by a qualified professional.

# **Area Summary**

Total Area: 1736 sq. ft.
Main Floor: 776 sq. ft.
Upper Floor: 960 sq. ft.
Garage Floor: 216 sq. ft.

#### **Number of Rooms**

Bedrooms: 3
Full Baths: 2
Half Baths: 1