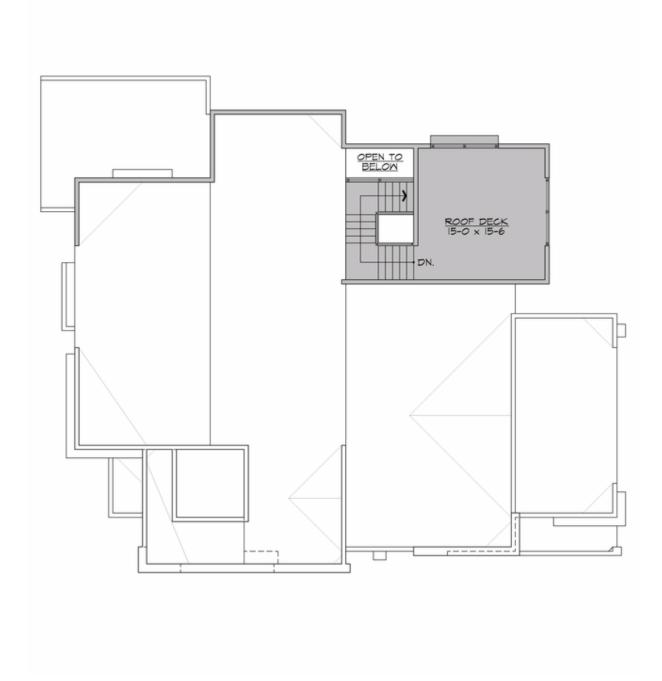

Total Area: 3790 sq. ft. Garage Area: 720 sq. ft. Garage Area: 720 sq. ft. Garage Size: 3

Garage Area. 720 sq. it.
Garage Size: 3
Stories: 2
Bedrooms: 5
Full Baths: 4
Half Baths: 1
Width: 68'-0"
Depth: 58'-6"
Height: 24'-0"
Foundation: Crawl Space



## **MAIN FLOOR**



## **UPPER FLOOR**



### THIRD FLOOR



# **PLAN DETAILS**

## **Area Summary**

Total Area: 3790 sq. ft.
Main Floor: 1692 sq. ft.
Upper Floor: 2098 sq. ft.
Garage Floor: 720 sq. ft.

## **General Information**

 Stories:
 2

 Width:
 68'-0"

 Depth:
 58'-6"

 Height:
 24'-0"

## **Architectural Style**

Contemporary Modern Northwest

#### **Number of Rooms**

Bedrooms: 5 Full Baths: 4 Half Baths: 1

#### **Garage**

Garage Size: 3
Garage Door Location: Front

### **Roof Pitches**

Primary: 1:12

#### Wall Heights

Main: 11'-0" Upper: 9'-0"

## **Foundation Type**

Crawl Space

## **Roof Framing**

Trusses

### Floor Load

Live (lbs): 40 PSF Dead (lbs): 10 PSF

### **Roof Load**

Live (lbs): 25 PSF Dead (lbs): 15 PSF Wind: 85 MPH

#### **Design Features**

- Bonus Space @ Upper Floor
- Den/Office
- Great Room
- Laundry Room @