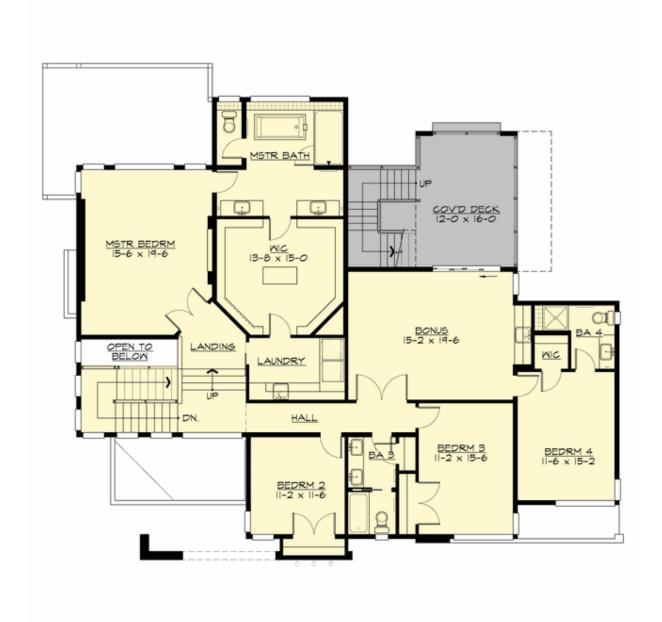

## **UPPER FLOOR**

## **Area Summary**

Total Area: 3790 sq. ft.
Main Floor: 1692 sq. ft.
Upper Floor: 2098 sq. ft.
Garage Floor: 720 sq. ft.