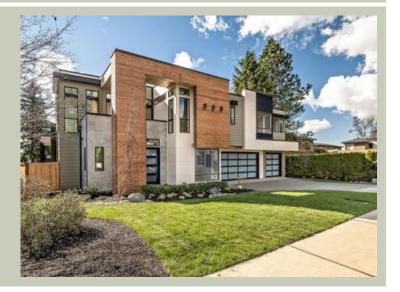

Total Area: 3790 sq. ft. Garage Area: 720 sq. ft. Garage Area: 720 sq. ft. Garage Size: 3

Garage Area. 720 sq. it.
Garage Size: 3
Stories: 2
Bedrooms: 5
Full Baths: 4
Half Baths: 1
Width: 68'-0"
Depth: 58'-6"
Height: 24'-0"
Foundation: Crawl Space



## **MAIN FLOOR**



## **UPPER FLOOR**



### THIRD FLOOR



# **PLAN DETAILS**

## **Area Summary**

Total Area: 3790 sq. ft.
Main Floor: 1692 sq. ft.
Upper Floor: 2098 sq. ft.
Garage Floor: 720 sq. ft.

## **General Information**

 Stories:
 2

 Width:
 68'-0"

 Depth:
 58'-6"

 Height:
 24'-0"

## **Architectural Style**

Contemporary Modern Northwest

#### **Number of Rooms**

Bedrooms: 5 Full Baths: 4 Half Baths: 1

#### **Garage**

Garage Size: 3
Garage Door Location: Front

### **Roof Pitches**

Primary: 1:12

#### Wall Heights

Main: 11'-0" Upper: 9'-0"

## **Foundation Type**

Crawl Space

## **Roof Framing**

Trusses

### Floor Load

Live (lbs): 40 PSF Dead (lbs): 10 PSF

### **Roof Load**

Live (lbs): 25 PSF Dead (lbs): 15 PSF Wind: 85 MPH

#### **Design Features**

- Bonus S