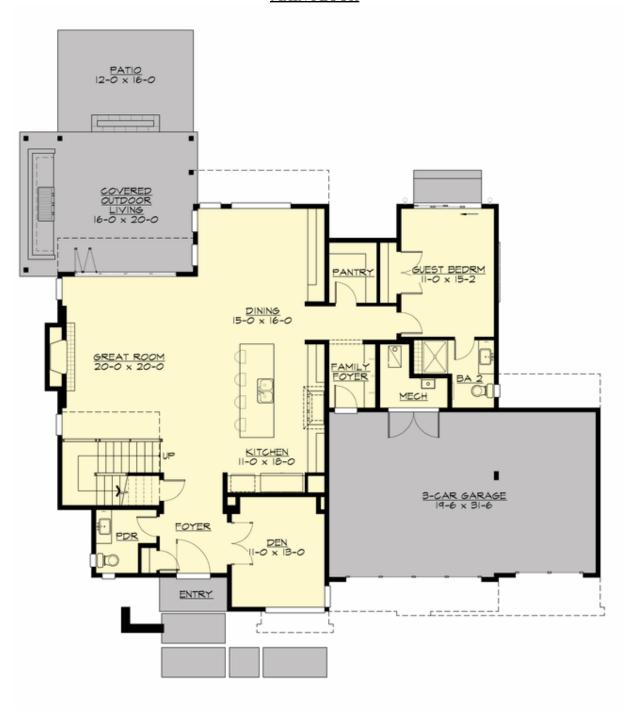

## **MAIN FLOOR**

## **Area Summary**

Total Area: 3790 sq. ft.
Main Floor: 1692 sq. ft.
Upper Floor: 2098 sq. ft.
Garage Floor: 720 sq. ft.