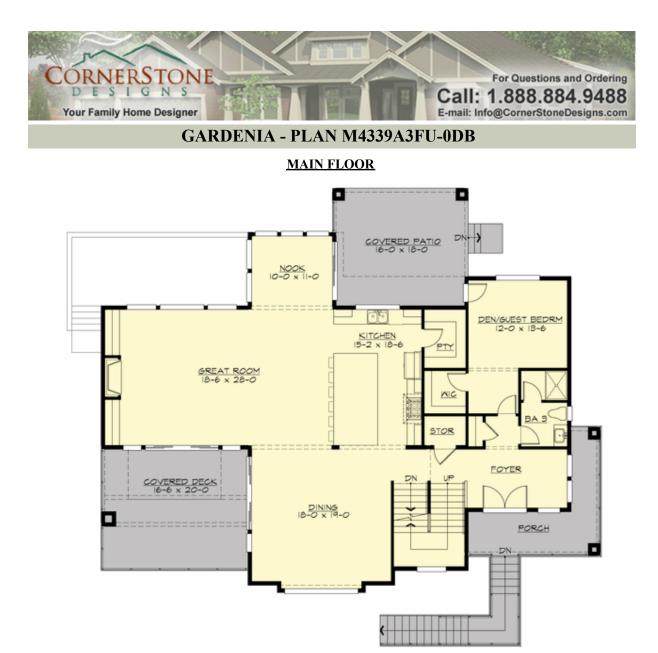

### Area Summary

| Total Area:   | 5191 sq. ft. |
|---------------|--------------|
| Main Floor:   | 2092 sq. ft. |
| Upper Floor:  | 1890 sq. ft. |
| Lower Floor:  | 1209 sq. ft. |
| Garage Floor: | 688 sq. ft.  |

#### **Design Features**

- Bonus Space @ Upper Floor & Lower Floor
- Den/Office
- Front and Rear Porch
- Great Room
- Laundry Room @ Upper & Lower Floor
- Master Bedroom @ Upper Floor Front
- Wide Lot