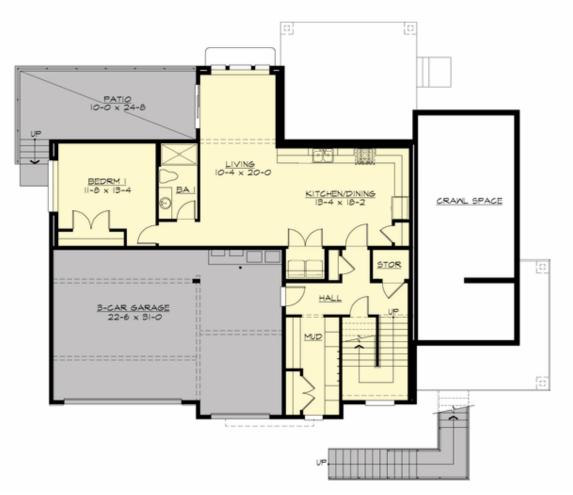

Total Area:5191 sq. ft.Garage Area:688 sq. ft.Garage Area:688 sq. ft.Garage Size:3Stories:3Bedrooms:4Full Baths:4Width:68'-0"Depth:54'-0"Height:28'-6"Foundation:Daylight Basement

**UPPER FLOOR** 

LOWER FLOOR

### Area Summary

| Total Area:   | 5191 sq. ft. |
|---------------|--------------|
| Main Floor:   | 2092 sq. ft. |
| Upper Floor:  | 1890 sq. ft. |
| Lower Floor:  | 1209 sq. ft. |
| Garage Floor: | 688 sq. ft.  |

#### **Garage**

| Garage Size:          | 3     |
|-----------------------|-------|
| Garage Door Location: | Front |
| Garage Type:          | Under |

#### **Design Features**

- Bonus Space @ Upper Floor & Lower Floor
- Den/Office
- Front and Rear Porch
- Great Room
- Laundry Room @ Upper & Lower Floor
- Master Bedroom @ Upper Floor Front
- Wide Lot