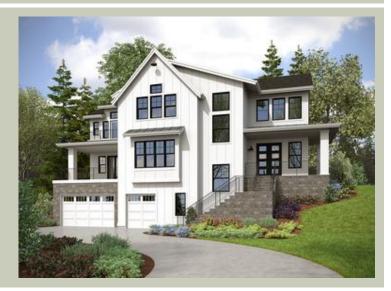

### Architectural Style

Contemporary Farmhouse Modern

#### **Design Features**

- Bonus Space @ Upper Floor & Lower Floor
- Den/Office
- Front and Rear Porch
- Great Room
- Laundry Room @ Upper & Lower Floor
- Master Bedroom @ Upper Floor Front
- Wide Lot