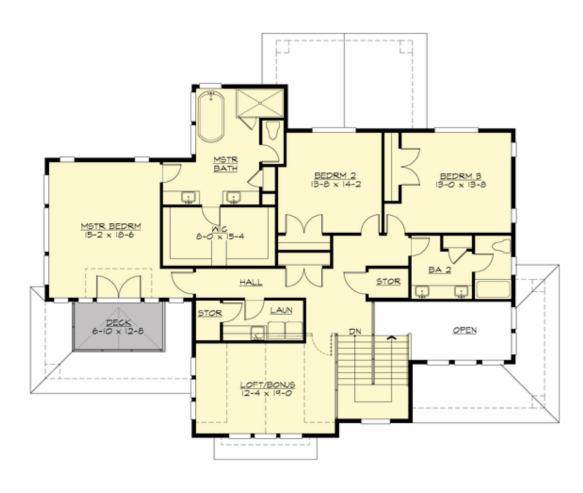

Total Area:5191 sq. ft.Garage Area:688 sq. ft.Garage Area:688 sq. ft.Garage Size:3Stories:3Bedrooms:4Full Baths:4Width:68'-0"Depth:54'-0"Height:28'-6"Foundation:Daylight Basement

**UPPER FLOOR** 

LOWER FLOOR

### Area Summary

| Total Area:   | 5191 sq. ft. |
|---------------|--------------|
| Main Floor:   | 2092 sq. ft. |
| Upper Floor:  | 1890 sq. ft. |
| Lower Floor:  | 1209 sq. ft. |
| Garage Floor: | 688 sq. ft.  |

### Number of Rooms

| Bedrooms:   | 4 |
|-------------|---|
| Full Baths: | 4 |

#### **Design Features**

- Bonus Space @ Upper Floor & Lower Floor
- Den/Office
- Front and Rear Porch
- Great Room
- Laundry Room @ Upper & Lower Floor
- Master Bedroom @ Upper Floor Front
- Wide Lot