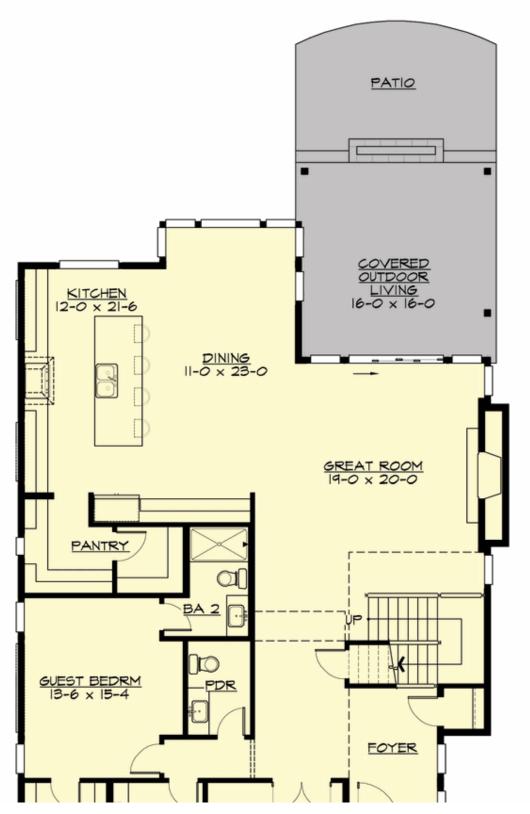

## **MAIN FLOOR**

**COPYRIGHT NOTICE:** It is illegal to build this plan without a legally obtained set of prints. It is illegal to copy or redraw these plans. Violation of U.S. Copyright Laws are punishable with fines up to \$150,000. After the purchase of plans, changes may be made by a qualified professional.

## **Area Summary**

Total Area: 4255 sq. ft.
Main Floor: 1975 sq. ft.
Upper Floor: 2280 sq. ft.
Garage Floor: 662 sq. ft.