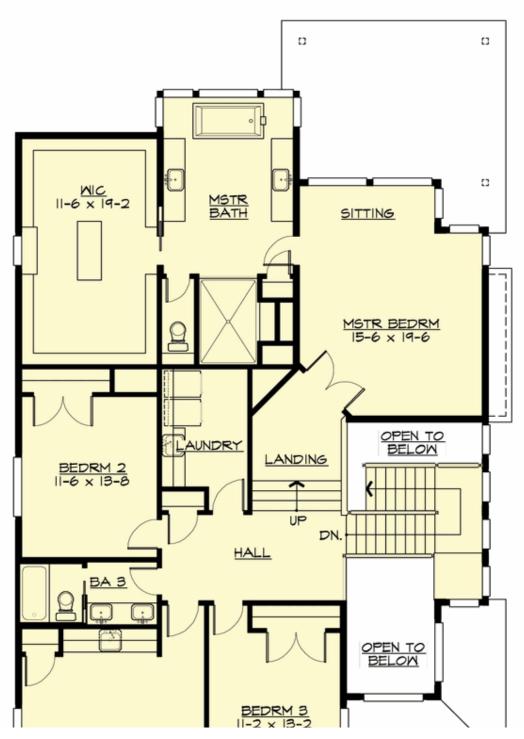

## **UPPER FLOOR**

**COPYRIGHT NOTICE:** It is illegal to build this plan without a legally obtained set of prints. It is illegal to copy or redraw these plans. Violation of U.S. Copyright Laws are punishable with fines up to \$150,000. After the purchase of plans, changes may be made by a qualified professional.

## **Area Summary**

Total Area: 4255 sq. ft.
Main Floor: 1975 sq. ft.
Upper Floor: 2280 sq. ft.
Garage Floor: 662 sq. ft.