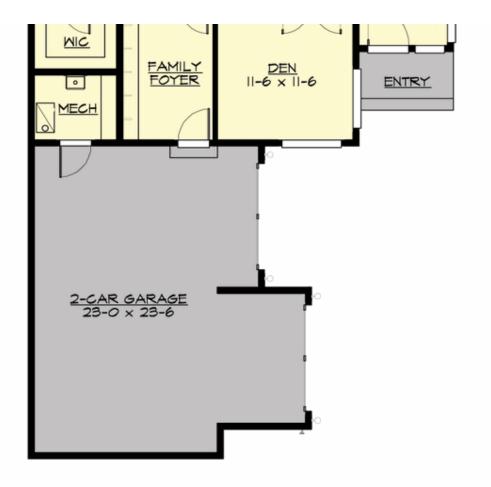

## **MAIN FLOOR**

**COPYRIGHT NOTICE:** It is illegal to build this plan without a legally obtained set of prints. It is illegal to copy or redraw these plans. Violation of U.S. Copyright Laws are punishable with fines up to \$150,000. After the purchase of plans, changes may be made by a qualified professional.

## **Area Summary**

Total Area: 4255 sq. ft.
Main Floor: 1975 sq. ft.
Upper Floor: 2280 sq. ft.
Garage Floor: 662 sq. ft.

#### Garage

Garage Size: 2
Garage Door Location: Side