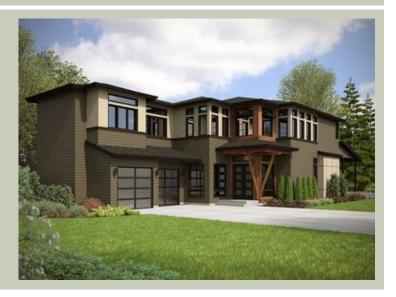

Total Area: 4255 sq. ft. Garage Area: 662 sq. ft. Garage Area: 662 sq. ft. Garage Size: 2

Garage Size: 2
Stories: 2
Bedrooms: 5
Full Baths: 4
Half Baths: 1
Width: 40'-0"
Depth: 90'-6"
Height: 28'-0"
Foundation: Crawl Space



## **MAIN FLOOR**



**COPYRIGHT NOTICE:** It is illegal to build this plan without a legally obtained set of prints. It is illegal to copy or redraw these plans. Violation of U.S. Copyright Laws are punishable with fines up to \$150,000. After the purchase of plans, changes may be made by a qualified professional.



## **UPPER FLOOR**



**COPYRIGHT NOTICE:** It is illegal to build this plan without a legally obtained set of prints. It is illegal to copy or redraw these plans. Violation of U.S. Copyright Laws are punishable with fines up to \$150,000. After the purchase of plans, changes may be made by a qualified professional.



## **PLAN DETAILS**

## **Area Summary**

Total Area: 4255 sq. ft.
Main Floor: 1975 sq. ft.
Upper Floor: 2280 sq. ft.
Garage Floor: 662 sq. ft.

## **General