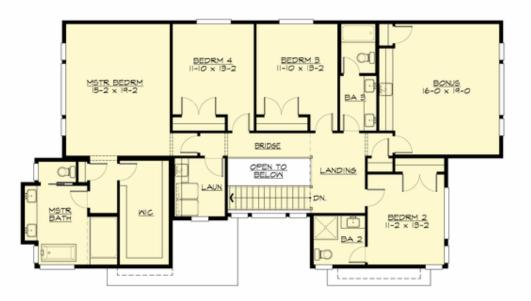

### **UPPER FLOOR**

COPYRIGHT NOTICE: It is illegal to build this plan without a legally obtained set of prints. It is illegal to copy or redraw these plans. Violation of U.S. Copyright Laws are punishable with fines up to \$150,000. After the purchase of plans, changes may be made by a qualified professional.

### Area Summary

| Total Area:   | 3375 sq. ft. |
|---------------|--------------|
| Main Floor:   | 1365 sq. ft. |
| Upper Floor:  | 2010 sq. ft. |
| Garage Floor: | 538 sq. ft.  |

### **Design Features**

- Bonus Space @ Upper Floor
- Den/Office
- Great Room
- Laundry Room @ Upper Floor
- Master Bedroom @ Upper Floor Front
- Narrow Lot
- Rear Porch