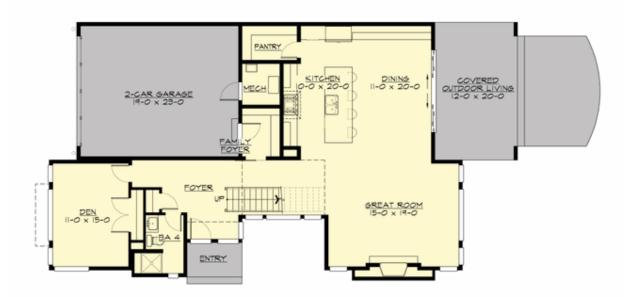

# FLORA - PLAN M3370A2S-0

MAIN FLOOR

COPYRIGHT NOTICE: It is illegal to build this plan without a legally obtained set of prints. It is illegal to copy or redraw these plans. Violation of U.S. Copyright Laws are punishable with fines up to \$150,000. After the purchase of plans, changes may be made by a qualified professional.

### Area Summary

| Total Area:   | 3375 sq. ft. |
|---------------|--------------|
| Main Floor:   | 1365 sq. ft. |
| Upper Floor:  | 2010 sq. ft. |
| Garage Floor: | 538 sq. ft.  |

### **Design Features**

- Bonus Space @ Upper Floor
- Den/Office
- Great Room
- Laundry Room @ Upper Floor
- Master Bedroom @ Upper Floor Front
- Narrow Lot
- Rear Porch