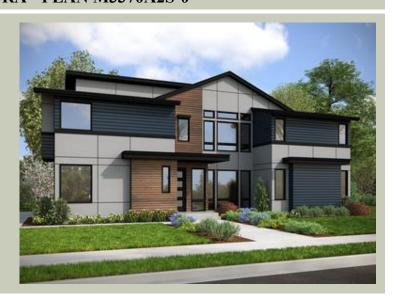

Total Area:
 3375 sq. ft.

 Garage Area:
 538 sq. ft.

 Garage Area:
 538 sq. ft.

 Garage Area:
 538 sq. ft.

 Garage Size:
 2

 Stories:
 2

 Bedrooms:
 4

 Full Baths:
 4

 Width:
 37'-0"

 Depth:
 70'-0"

 Height:
 27'-6"

 Foundation:
 Crawl Space



COPYRIGHT NOTICE: It is illegal to build this plan without a legally obtained set of prints. It is illegal to copy or redraw these plans. Violation of U.S. Copyright Laws are punishable with fines up to \$150,000. After the purchase of plans, changes may be made by a qualified professional.



# FLORA - PLAN M3370A2S-0

MAIN FLOOR



COPYRIGHT NOTICE: It is illegal to build this plan without a legally obtained set of prints. It is illegal to copy or redraw these plans. Violation of U.S. Copyright Laws are punishable with fines up to \$150,000. After the purchase of plans, changes may be made by a qualified professional.



# FLORA - PLAN M3370A2S-0

### **UPPER FLOOR**



COPYRIGHT NOTICE: It is illegal to build this plan without a legally obtained set of prints. It is illegal to copy or