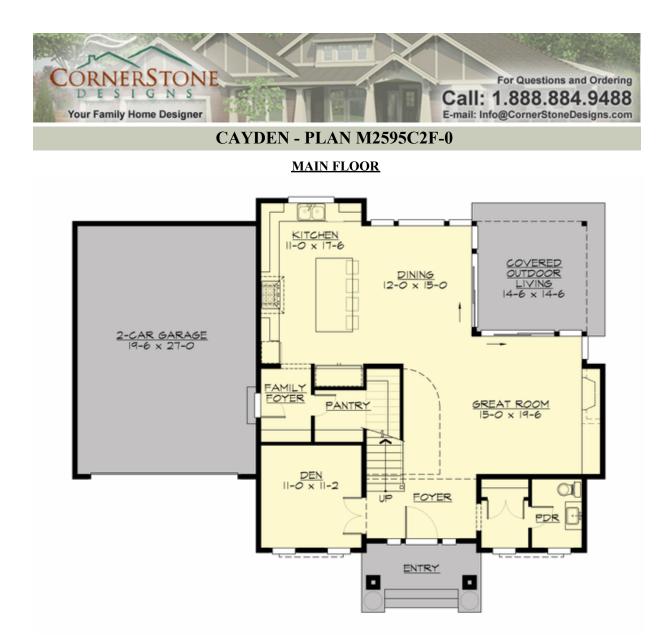

# CAYDEN - PLAN M2595C2F-0

**COPYRIGHT NOTICE:** It is illegal to build this plan without a legally obtained set of prints. It is illegal to copy or redraw these plans. Violation of U.S. Copyright Laws are punishable with fines up to \$150,000. After the purchase of plans, changes may be made by a qualified professional.

## CAYDEN - PLAN M2595C2F-0

## Area Summary

| Total Area:   | 2645 sq. ft. |
|---------------|--------------|
| Main Floor:   | 1195 sq. ft. |
| Upper Floor:  | 1450 sq. ft. |
| Garage Floor: | 560 sq. ft.  |

## Number of Rooms

| Bedrooms:   | 3 |
|-------------|---|
| Full Baths: | 2 |
| Half Baths: | 1 |

#### <u>Garage</u>

| Garage Size:          | 2     |
|-----------------------|-------|
| Garage Door Location: | Front |

#### **Design Features**

- Bonus Space @ Upper Floor
- Den/Office
- Great Room
- Laundry Room @ Upper Floor
- Master Bedroom @ Upper Floor Rear
- Rear Porch
- View Lot Rear
- Wide Lot

**COPYRIGHT NOTICE:** It is illegal to build this plan without a legally obtained set of prints. It is illegal to copy or redraw these plans. Violation of U.S. Copyright Laws are punishable with fines up to \$150,000. After the purchase of plans, changes may be made by a qualified professional.