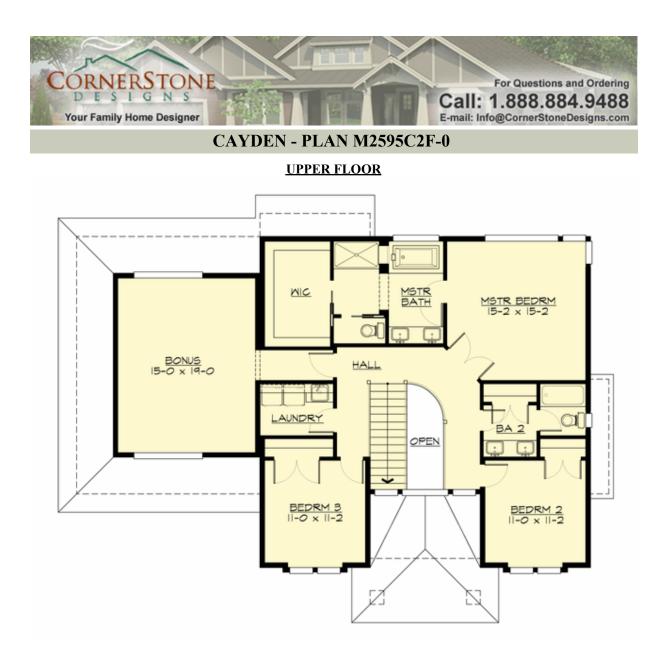

# CAYDEN - PLAN M2595C2F-0

**COPYRIGHT NOTICE:** It is illegal to build this plan without a legally obtained set of prints. It is illegal to copy or redraw these plans. Violation of U.S. Copyright Laws are punishable with fines up to \$150,000. After the purchase of plans, changes may be made by a qualified professional.

## CAYDEN - PLAN M2595C2F-0

## Area Summary

| Total Area:   | 2645 sq. ft. |
|---------------|--------------|
| Main Floor:   | 1195 sq. ft. |
| Upper Floor:  | 1450 sq. ft. |
| Garage Floor: | 560 sq. ft.  |

## Number of Rooms

| Bedrooms:   | 3 |
|-------------|---|
| Full Baths: | 2 |
| Half Baths: | 1 |

#### **Design Features**

- Bonus Space @ Upper Floor
- Den/Office
- Great Room
- Laundry Room @ Upper Floor
- Master Bedroom @ Upper Floor Rear
- Rear Porch
- View Lot Rear
- Wide Lot

**COPYRIGHT NOTICE:** It is illegal to build this plan without a legally obtained set of prints. It is illegal to copy or redraw these plans. Violation of U.S. Copyright Laws are punishable with fines up to \$150,000. After the purchase of plans, changes may be made by a qualified professional.