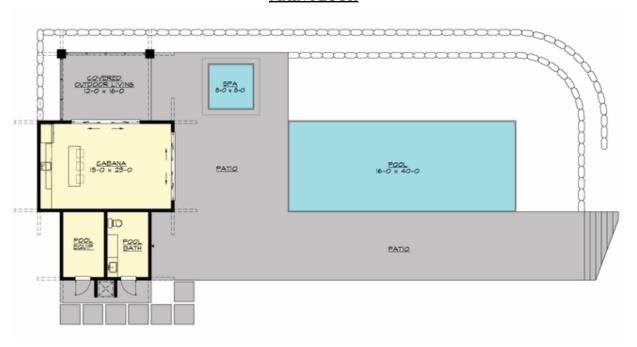

# CABANA SAVONO - PLAN A575A0-0

Total Area: 575 sq. ft. Garage Area: 0 sq. ft. Garage Area: 0 sq. ft. Garage Size:

Garage Size:
Stories: 1
Half Baths: 1
Width: 44'-0"
Depth: 24'-0"
Height: 14'-0"

Foundation: Slab On Grade





# CABANA SAVONO - PLAN A575A0-0

## **MAIN FLOOR**



### CABANA SAVONO - PLAN A575A0-0

# **PLAN DETAILS**

**Area Summary** Total Area:

575 sq. ft.

Main Floor:

575 sq. ft.

**General Information** 

Stories: Width:

44'-0"

Depth: Height: 24'-0" 14'-0"

**Architectural Style** 

Contemporary

Modern Prarie

**Number of Rooms** 

Half Baths:

1

**Garage** 

No Garage

**Roof Pitches** 

Primary: 3:12

**Wall Heights** 

10'-0" Main:

**Foundation Type** Slab On Grade

**Roof Framing** 

Trusses

Floor Load

Live (lbs): 40 PSF Dead (lbs): 10 PSF

**Roof Load** 

Live (lbs): **25 PSF** Dead (lbs): **15 PSF** Wind: **85 MPH** 

**Design Features** 

• Affordable Plan

• Bonus Space @ Main Floor

• Front Porch

• Small Plan