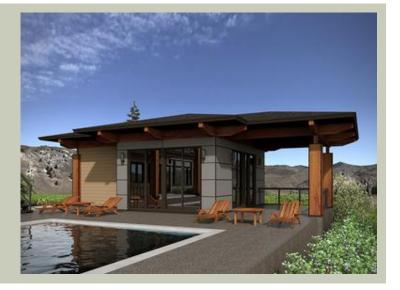

# CABANA SAVONO - PLAN A575A0-0

Total Area: 575 sq. ft. Garage Area: 0 sq. ft. Garage Area: 0 sq. ft. Garage Size:

Garage Size:
Stories: 1
Half Baths: 1
Width: 44'-0"
Depth: 24'-0"
Height: 14'-0"

Foundation: Slab On Grade

# CABANA SAVONO - PLAN A575A0-0