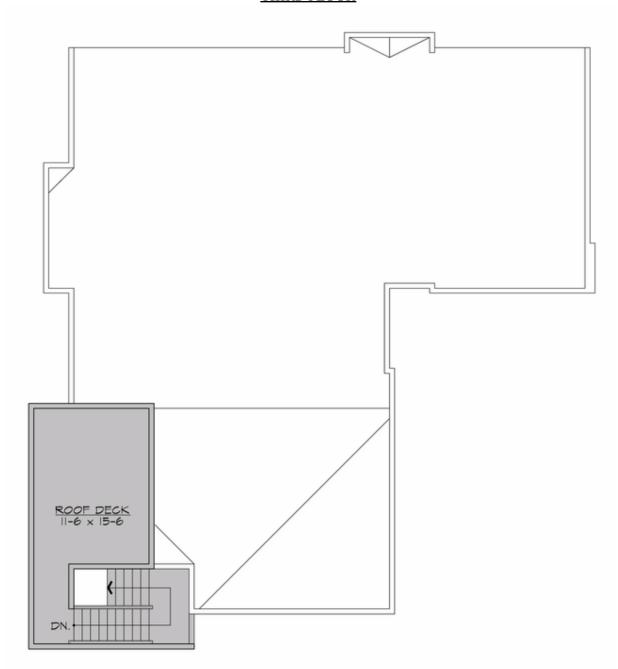

Total Area: 3405 sq. ft. Garage Area: 425 sq. ft. Garage Area: 425 sq. ft. Garage Size: 2

Garage Size: 2
Stories: 2
Bedrooms: 4
Full Baths: 4
Width: 56'-0"
Depth: 61'-6"
Height: 24'-0"
Foundation: Crawl Space



## **MAIN FLOOR**



## **UPPER FLOOR**



### THIRD FLOOR



## **PLAN DETAILS**

## **Area Summary**

Total Area: 3405 sq. ft.
Main Floor: 1906 sq. ft.
Lower Floor: 1499 sq. ft.
Garage Floor: 425 sq. ft.

## **General Information**

 Stories:
 2

 Width:
 56'-0"

 Depth:
 61'-6"

 Height:
 24'-0"

## **Architectural Style**

Contemporary Modern Northwest

#### **Number of Rooms**

Bedrooms: 4 Full Baths: 4

#### **Garage**

Garage Size: 2
Garage Door Location: Front

### **Roof Pitches**

Primary: 1:12

### **Wall Heights**

Main: 11'-0" Lower: 9'-0"

## **Foundation Type**

Crawl Space

## **Roof Framing**

Trusses

### Floor Load

Live (lbs): 40 PSF Dead (lbs): 10 PSF

### **Roof Load**

Live (lbs): 25 PSF Dead (lbs): 15 PSF Wind: 85 MPH

#### **Design Features**

- Bonus Space @ Lower Floor
- Den/Office
- Great Room
- Laundry Room @ Lower Floo