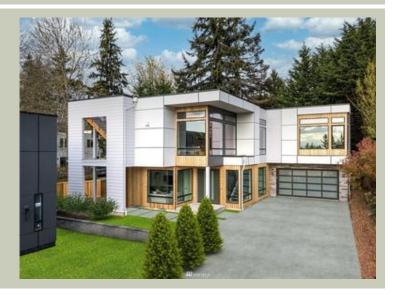

Total Area: 3405 sq. ft. Garage Area: 425 sq. ft. Garage Area: 425 sq. ft. Garage Size: 2

Garage Size: 2
Stories: 2
Bedrooms: 4
Full Baths: 4
Width: 56'-0"
Depth: 61'-6"
Height: 24'-0"
Foundation: Crawl Space



## **MAIN FLOOR**



## **UPPER FLOOR**



### THIRD FLOOR



## **PLAN DETAILS**

## **Area Summary**

Total Area: 3405 sq. ft.
Main Floor: 1906 sq. ft.
Lower Floor: 1499 sq. ft.
Garage Floor: 425 sq. ft.

## **General Information**

 Stories:
 2

 Width:
 56'-0"

 Depth:
 61'-6"

 Height:
 24'-0"

## **Architectural Style**

Contemporary Modern Northwest

#### **Number of Rooms**

Bedrooms: 4 Full Baths: 4

#### **Garage**

Garage Size: 2
Garage Door Location: Front

### **Roof Pitches**

Primary: 1:12

### **Wall Heights**

Main: 11'-0" Lower: 9'-0"

## **Foundation Type**

Crawl Space

## **Roof Framing**

Trusses

### Floor Load

Live (lbs): 40 PSF Dead (lbs): 10 PSF

### **Roof Load**

Live (lbs): 25 PSF Dead (lbs): 15 PSF Wind: 85 MPH

#### **Design Features**

- Bonus Space @ Low