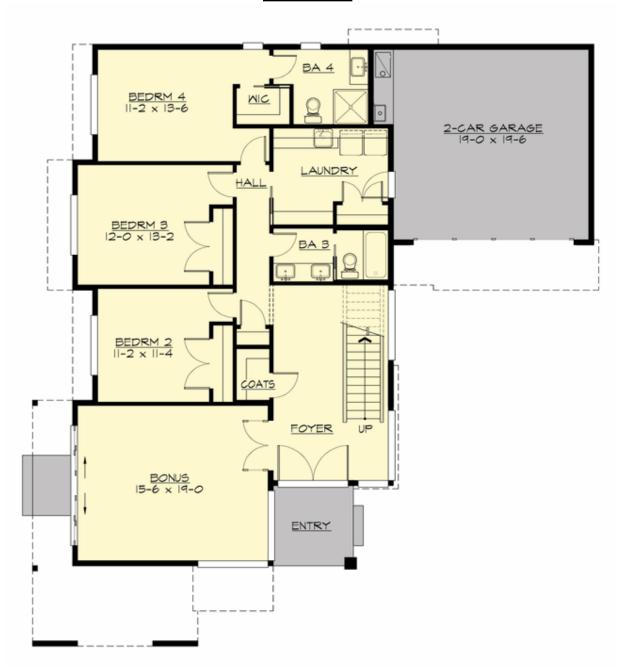

## **MAIN FLOOR**

#### **Number of Rooms**

Bedrooms: 4 Full Baths: 4

#### **Garage**

Garage Size: 2
Garage Door Location: Front