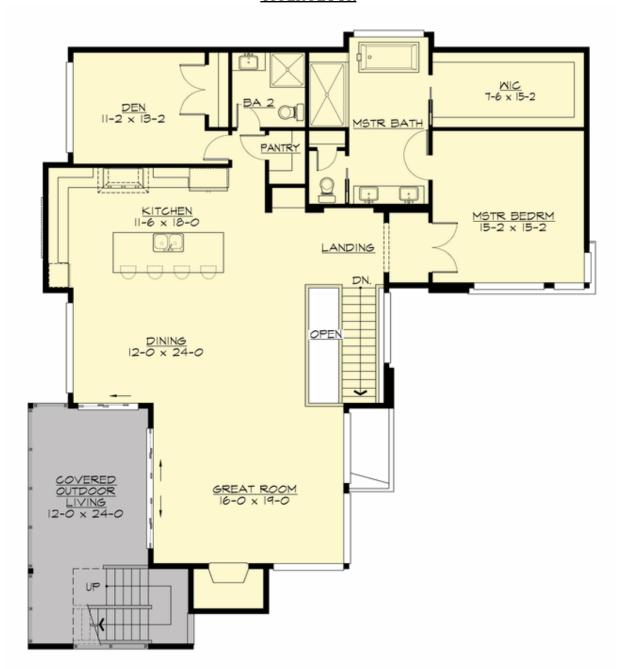

## **UPPER FLOOR**

#### **Design Features**

- Bonus Space @ Lower Floor
- Den/Office
- Great Room
- Laundry Room @ Lower Floor
- Master Bedroom @ Main Floor Front
- Rear Porch
- View Lot Front
- Wide Lot