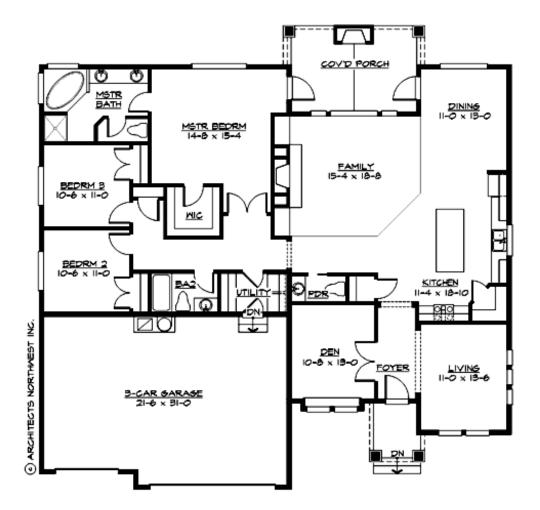

#### **MAIN FLOOR**

#### **Number of Rooms**

Bedrooms: 3
Full Baths: 2
Half Baths: 1

#### Garage

Garage Size: 3
Garage Door Location: Front

## **Design Features**

- Den/Office
- Laundry Room @ Main Floor
- Master Bedroom @ Main Floor Rear
- Rear Porch
- Small Plan
- View Lot Rear