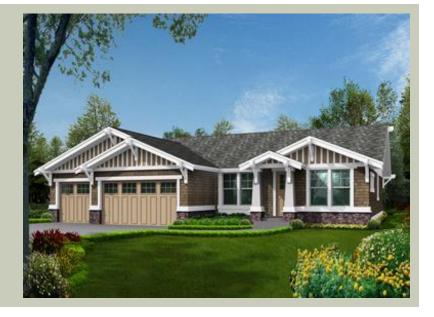

# SANDPOINT - PLAN R2186A3F-0

Total Area: 2186 sq. ft. Garage Area: 674 sq. ft. Garage Area: 674 sq. ft. Garage Size: 3 Stories: 1

Garage Size: 3
Stories: 1
Bedrooms: 3
Full Baths: 2
Half Baths: 1
Width: 60'-0"
Depth: 59'-0"
Height: 18'-6"

# **SANDPOINT - PLAN R2186A3F-0**

## **Architectural Style**

Craftsman Northwest Shingle