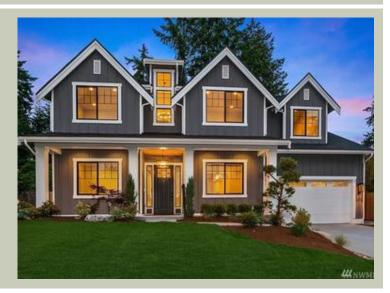

# MACMICHAEL - PLAN M3266B2F-0

## **Architectural Style**

| Bungalow  |  |
|-----------|--|
| Cottage   |  |
| Farmhouse |  |

## **Design Features**

- Bonus Space @ Upper Floor
- Den/Office
- Front and Rear Porch
- Great Room
- Laundry Room @ Upper Floor
- Master Bedroom @ Upper Floor Rear
- View Lot Rear
- Wide Lot

COPYRIGHT NOTICE: It is illegal to build this plan without a legally obtained set of prints. It is illegal to copy or redraw these plans. Violation of U.S. Copyright Laws are punishable with fines up to \$150,000. After the purchase of plans, changes may be made by a qualified professional.