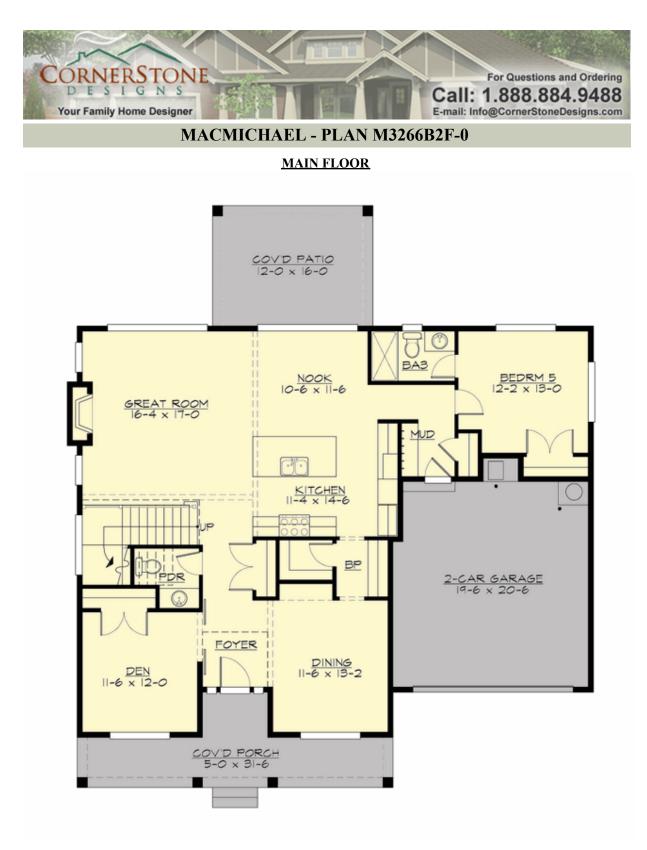

# MACMICHAEL - PLAN M3266B2F-0

## Area Summary

| Total Area:   | 3288 sq. ft. |
|---------------|--------------|
| Main Floor:   | 1576 sq. ft. |
| Upper Floor:  | 1712 sq. ft. |
| Garage Floor: | 422 sq. ft.  |

## **Design Features**

- Bonus Space @ Upper Floor
- Den/Office
- Front and Rear Porch
- Great Room
- Laundry Room @ Upper Floor
- Master Bedroom @ Upper Floor Rear
- View Lot Rear
- Wide Lot

COPYRIGHT NOTICE: It is illegal to build this plan without a legally obtained set of prints. It is illegal to copy or redraw these plans. Violation of U.S. Copyright Laws are punishable with fines up to \$150,000. After the purchase of plans, changes may be made by a qualified professional.