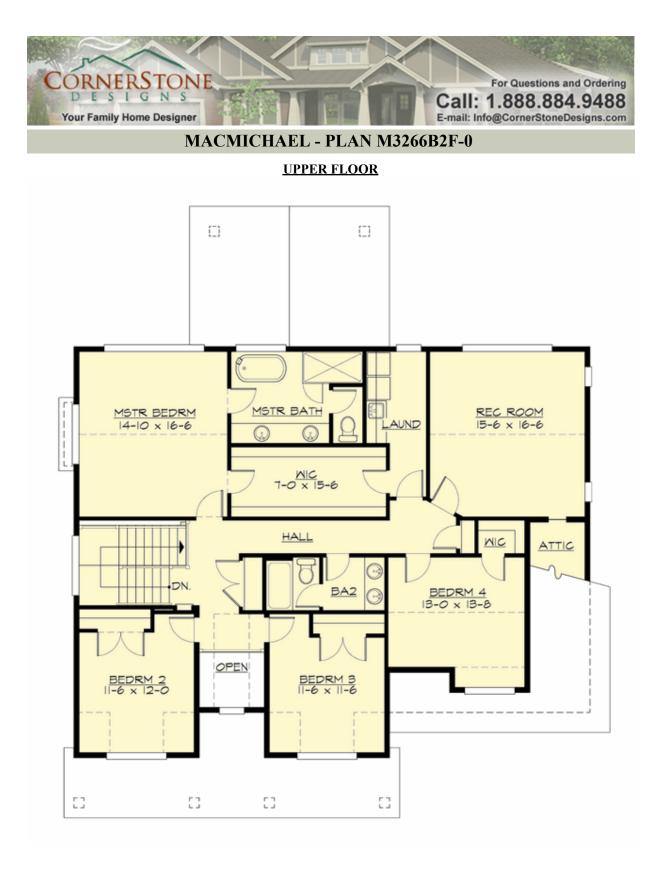

# MACMICHAEL - PLAN M3266B2F-0

## Area Summary

| Total Area:   | 3288 sq. ft. |
|---------------|--------------|
| Main Floor:   | 1576 sq. ft. |
| Upper Floor:  | 1712 sq. ft. |
| Garage Floor: | 422 sq. ft.  |

## **Design Features**

- Bonus Space @ Upper Floor
- Den/Office
- Front and Rear Porch
- Great Room
- Laundry Room @ Upper Floor
- Master Bedroom @ Upper Floor Rear
- View Lot Rear
- Wide Lot

COPYRIGHT NOTICE: It is illegal to build this plan without a legally obtained set of prints. It is illegal to copy or redraw these plans. Violation of U.S. Copyright Laws are punishable with fines up to \$150,000. After the purchase of plans, changes may be made by a qualified professional.