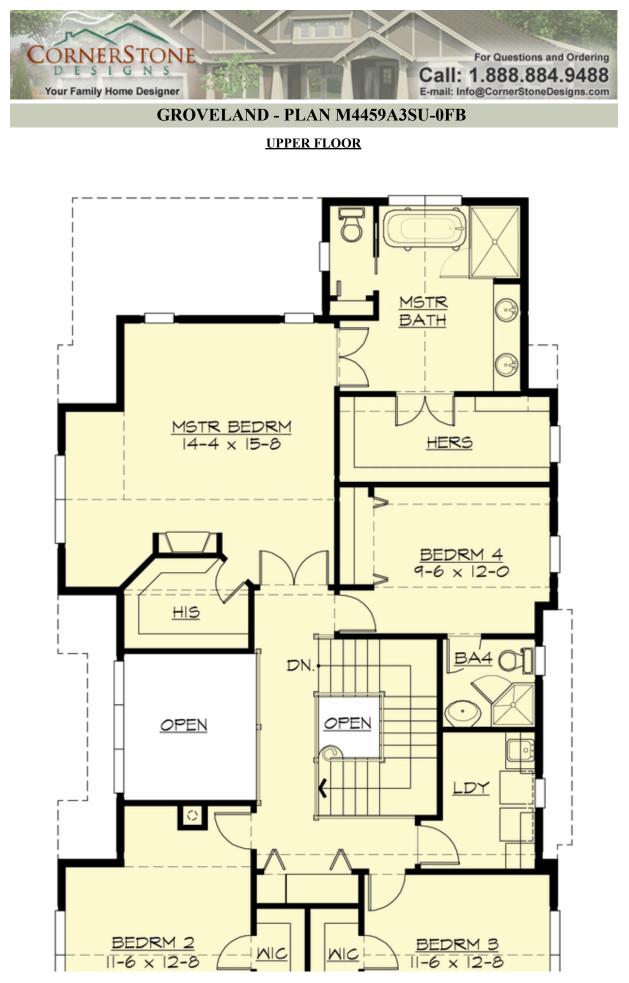

# **GROVELAND - PLAN M4459A3SU-0FB**

Total Area:4539 sq. ft.Garage Area:625 sq. ft.Garage Area:625 sq. ft.Garage Size:3Stories:3Bedrooms:5Full Baths:5Half Baths:1Width:35'-0"Depth:71'-0"Height:25'-9"Foundation:Cellar Basement

### Area Summary

| Total Area:   | 4539 sq. ft. |
|---------------|--------------|
| Main Floor:   | 2026 sq. ft. |
| Upper Floor:  | 1577 sq. ft. |
| Lower Floor:  | 936 sq. ft.  |
| Garage Floor: | 625 sq. ft.  |

#### **Number of Rooms**

| Bedrooms:   | 5 |
|-------------|---|
| Full Baths: | 5 |
| Half Baths: | 1 |

#### **Design Features**

- Bonus Space @ Lower Floor
- Den/Office
- Front and Rear Porch
- Laundry Room @ Upper Floor
- Living & Family Room
- Master Bedroom @ Upper Floor Rear
- Narrow Lot