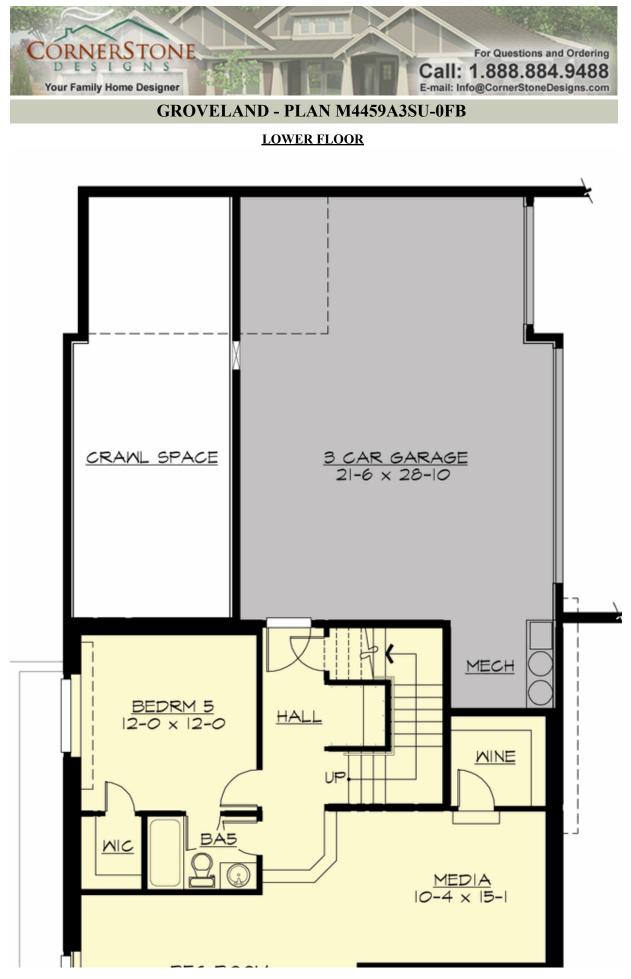

### Area Summary

| Total Area:   | 4539 sq. ft. |
|---------------|--------------|
| Main Floor:   | 2026 sq. ft. |
| Upper Floor:  | 1577 sq. ft. |
| Lower Floor:  | 936 sq. ft.  |
| Garage Floor: | 625 sq. ft.  |

#### Garage

| Garage Size:          | 3     |
|-----------------------|-------|
| Garage Door Location: | Side  |
| Garage Type:          | Under |

# **Foundation Type** Cellar Basement

#### **Design Features**

- Bonus Space @ Lower Floor
- Den/Office
- Front and Rear Porch
- Laundry Room @ Upper Floor
- Living & Family Room
- Master Bedroom @ Upper Floor Rear
- Narrow Lot