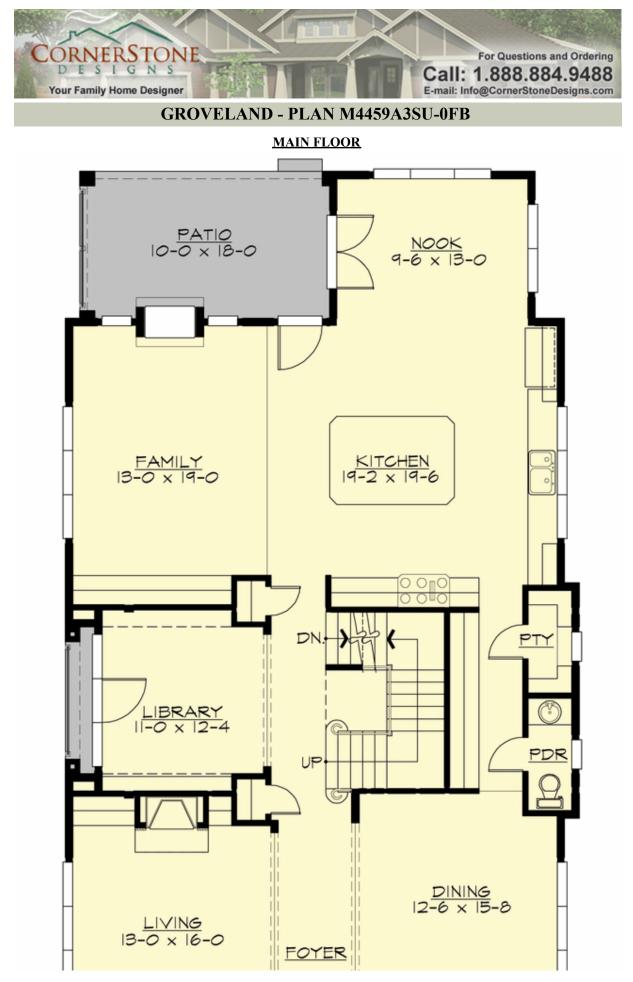

# **GROVELAND - PLAN M4459A3SU-0FB**

Total Area:4539 sq. ft.Garage Area:625 sq. ft.Garage Area:625 sq. ft.Garage Size:3Stories:3Bedrooms:5Full Baths:5Half Baths:1Width:35'-0"Depth:71'-0"Height:25'-9"Foundation:Cellar Basement

### Area Summary

| Total Area:   | 4539 sq. ft. |
|---------------|--------------|
| Main Floor:   | 2026 sq. ft. |
| Upper Floor:  | 1577 sq. ft. |
| Lower Floor:  | 936 sq. ft.  |
| Garage Floor: | 625 sq. ft.  |

#### **Design Features**

- Bonus Space @ Lower Floor
- Den/Office
- Front and Rear Porch
- Laundry Room @ Upper Floor
- Living & Family Room
- Master Bedroom @ Upper Floor Rear
- Narrow Lot