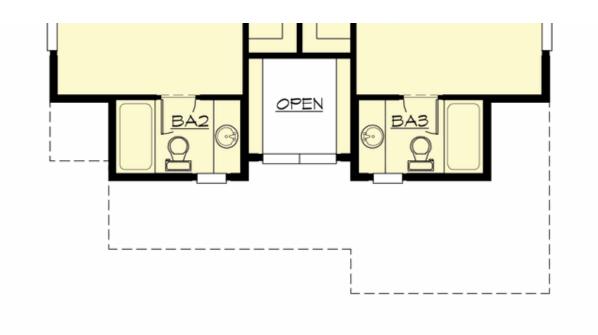

### Area Summary

| Total Area:   | 4539 sq. ft. |
|---------------|--------------|
| Main Floor:   | 2026 sq. ft. |
| Upper Floor:  | 1577 sq. ft. |
| Lower Floor:  | 936 sq. ft.  |
| Garage Floor: | 625 sq. ft.  |