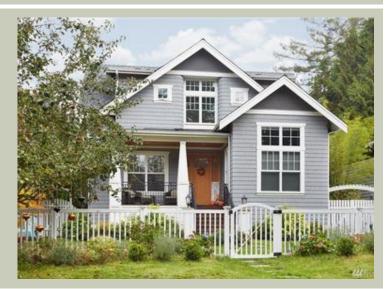

# **GROVELAND - PLAN M4459A3SU-0FB**

Total Area:4539 sq. ft.Garage Area:625 sq. ft.Garage Area:625 sq. ft.Garage Size:3Stories:3Bedrooms:5Full Baths:5Half Baths:1Width:35'-0"Depth:71'-0"Height:25'-9"Foundation:Cellar Basement

## **GROVELAND - PLAN M4459A3SU-0FB**

## Architectural Style

Cape Cod Hampton Shingle