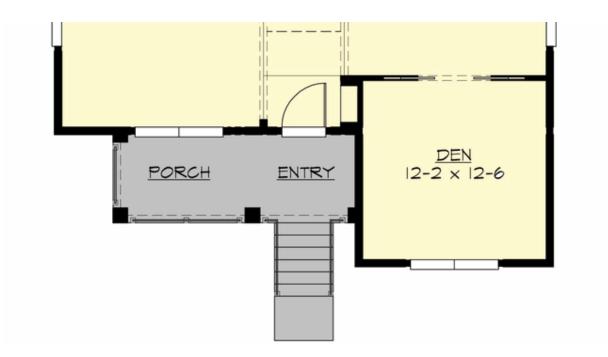

### Area Summary

| Total Area:   | 4539 sq. ft. |
|---------------|--------------|
| Main Floor:   | 2026 sq. ft. |
| Upper Floor:  | 1577 sq. ft. |
| Lower Floor:  | 936 sq. ft.  |
| Garage Floor: | 625 sq. ft.  |

#### **Design Features**

- Bonus Space @ Lower Floor
- Den/Office
- Front and Rear Porch
- Laundry Room @ Upper Floor
- Living & Family Room
- Master Bedroom @ Upper Floor Rear
- Narrow Lot