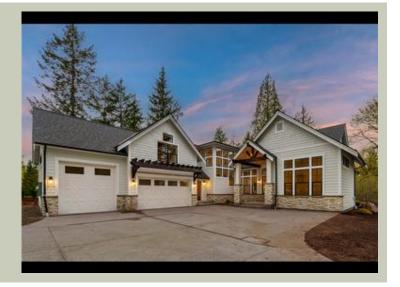

PINEGREEN - PLAN M3635A3S-0

Total Area:3635 sq. ft.Garage Area:928 sq. ft.Garage Area:928 sq. ft.Garage Size:3Stories:2Bedrooms:3Full Baths:3Width:68'-0"Depth:94'-0"Height:24'-0"Foundation:Crawl Space

**COPYRIGHT NOTICE:** It is illegal to build this plan without a legally obtained set of prints. It is illegal to copy or redraw these plans. Violation of U.S. Copyright Laws are punishable with fines up to \$150,000. After the purchase of plans, changes may be made by a qualified professional.

# Architectural Style

Craftsman Lodge Shingle

#### **Design Features**

- Bonus Space @ Upper Floor
- Den/Office
- Great Room
- Laundry Room @ Main Floor
- Master Bedroom @ Main Floor Rear
- Rear Porch
- Suncadia Collection
- Vacation Plan
- View Lot Rear