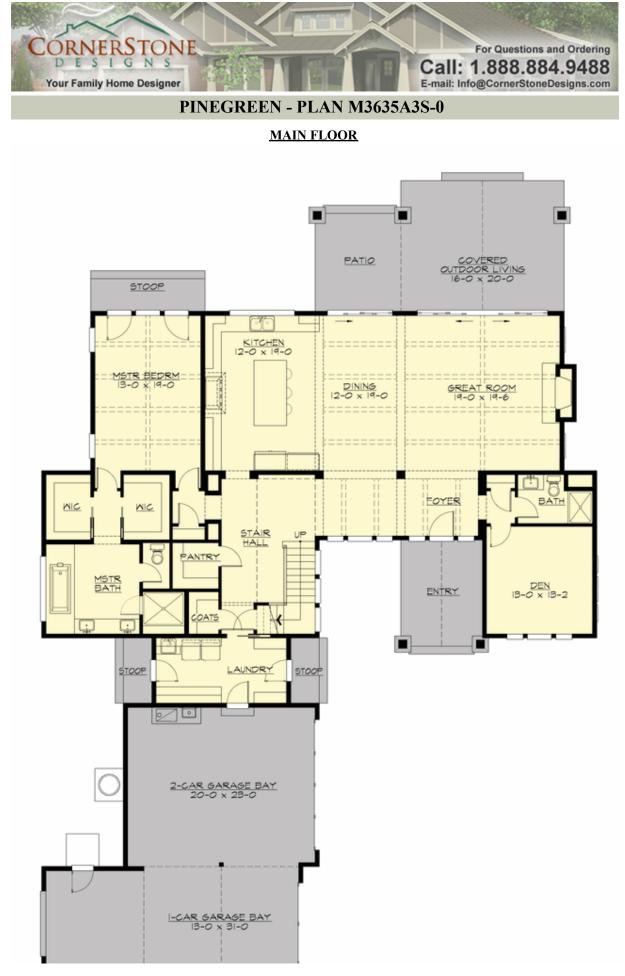

# PINEGREEN - PLAN M3635A3S-0

## Area Summary

| Total Area:   | 3635 sq. ft. |
|---------------|--------------|
| Main Floor:   | 2407 sq. ft. |
| Upper Floor:  | 1228 sq. ft. |
| Garage Floor: | 928 sq. ft.  |

#### **Design Features**

- Bonus Space @ Upper Floor
- Den/Office
- Great Room
- Laundry Room @ Main Floor
- Master Bedroom @ Main Floor Rear
- Rear Porch
- Suncadia Collection
- Vacation Plan
- View Lot Rear