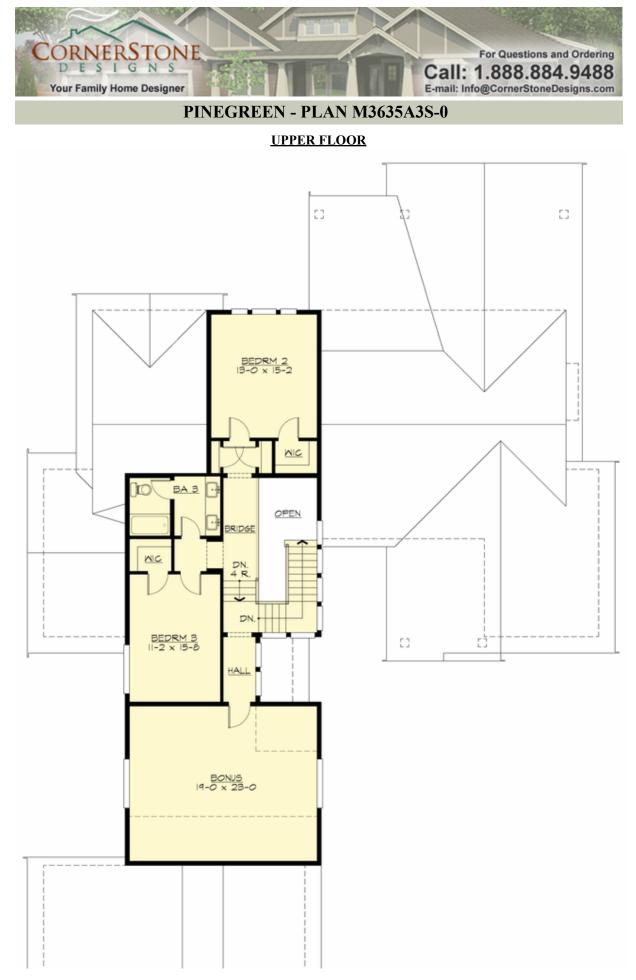

# PINEGREEN - PLAN M3635A3S-0

## Area Summary

| Total Area:   | 3635 sq. ft. |
|---------------|--------------|
| Main Floor:   | 2407 sq. ft. |
| Upper Floor:  | 1228 sq. ft. |
| Garage Floor: | 928 sq. ft.  |

#### **Design Features**

- Bonus Space @ Upper Floor
- Den/Office
- Great Room
- Laundry Room @ Main Floor
- Master Bedroom @ Main Floor Rear
- Rear Porch
- Suncadia Collection
- Vacation Plan
- View Lot Rear