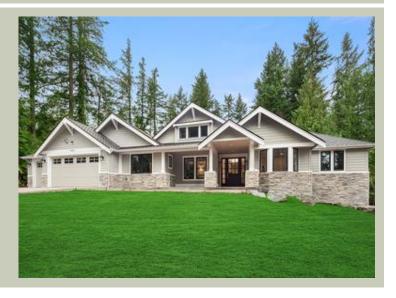

# SILVERLAKE - PLAN R3075A3F-5

Total Area: 3155 sq. ft. Garage Area: 735 sq. ft. Garage Area: 735 sq. ft. Garage Size: 3

Stories: 1
Bedrooms: 3
Full Baths: 3
Width: 92'-0"
Depth: 77'-0"
Height: 23'-0"
Foundation: Crawl Space

## **Architectural Style**

Craftsman Ranch Shingle