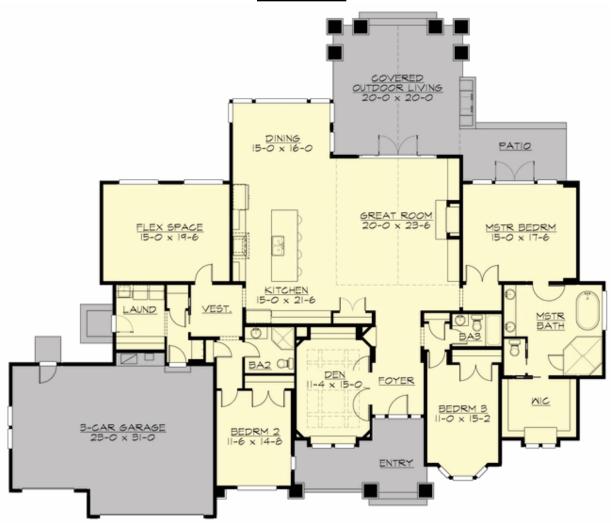

## **MAIN FLOOR**

## **Area Summary**

Total Area: 3155 sq. ft. Garage Floor: 735 sq. ft.

#### **Design Features**

- Bonus Space @ Main Floor
- Den/Office
- Front and Rear Porch
- Great Room
- Laundry Room @ Main Floor
- Master Bedroom @ Main Floor Rear
- View Lot Rear
- Wide Lot