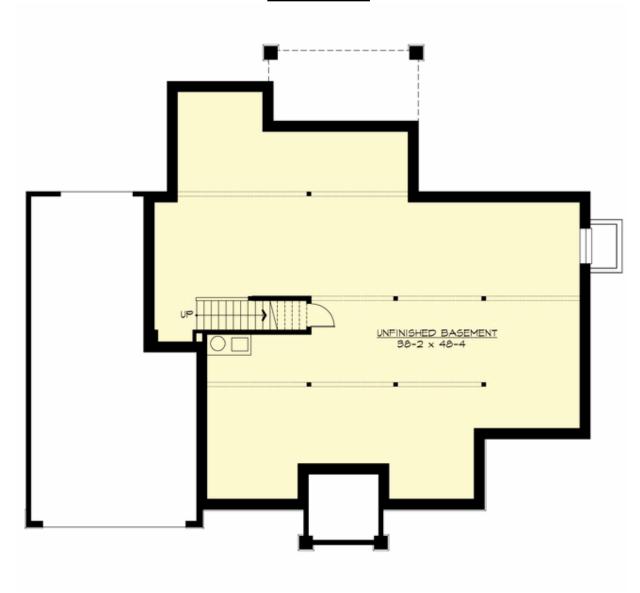

## **LOWER FLOOR**

#### **Area Summary**

Total Area: 3559 sq. ft.
Main Floor: 1824 sq. ft.
Lower Floor: 1735 sq. ft.
Garage Floor: 634 sq. ft.

## **Foundation Type**

Cellar Basement