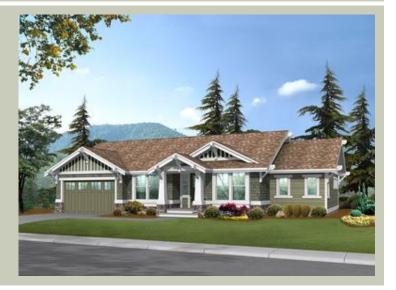

Total Area: 3559 sq. ft. Garage Area: 634 sq. ft. Garage Area: 634 sq. ft. Garage Size: 3

Garage Area: 634 st Garage Size: 3 Stories: 2 Bedrooms: 2 Full Baths: 2 Half Baths: 1 Width: 64'-0" Depth: 56'-0"

Height: 18'-6"
Foundation: Cellar Basement



## **MAIN FLOOR**



## **LOWER FLOOR**



# **PLAN DETAILS**

#### **Area Summary**

Total Area: 3559 sq. ft.
Main Floor: 1824 sq. ft.
Lower Floor: 1735 sq. ft.
Garage Floor: 634 sq. ft.

## **General Information**

 Stories:
 2

 Width:
 64'-0"

 Depth:
 56'-0"

 Height:
 18'-6"

## **Architectural Style**

Craftsman Northwest Shingle

#### **Number of Rooms**

Bedrooms: 2 Full Baths: 2 Half Baths: 1

#### Garage

Garage Size: 3
Garage Door Location: Front
Garage Type: Tandem

### **Roof Pitches**

Primary: 6:12

#### **Wall Heights**

Main: 9'-0" Lower: 9'-0"

## **Foundation Type**

Cellar Basement

### **Roof Framing**

Trusses

#### Floor Load

Live (lbs): 40 PSF Dead (lbs): 10 PSF

#### **Roof Load**

Live (lbs): 25 PSF Dead (lbs): 15 PSF Wind: 85 MPH

#### **Design Features**

-