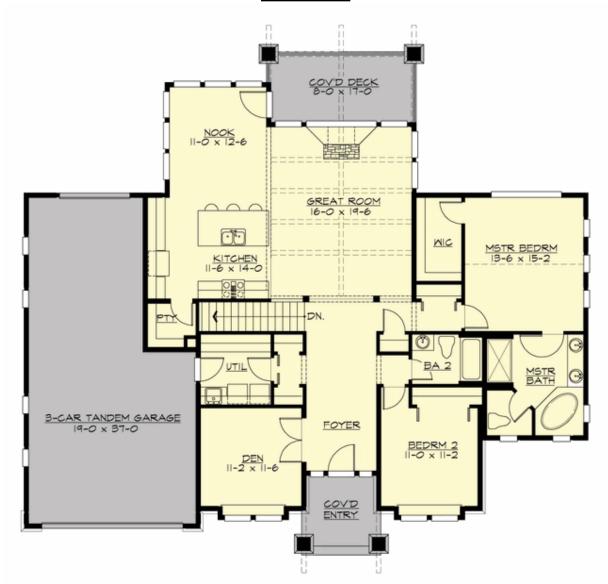

## **MAIN FLOOR**

#### **Area Summary**

Total Area: 3559 sq. ft.
Main Floor: 1824 sq. ft.
Lower Floor: 1735 sq. ft.
Garage Floor: 634 sq. ft.

#### **Number of Rooms**

Bedrooms: 2 Full Baths: 2 Half Baths: 1

#### Garage

Garage Size: 3
Garage Door Location: Front
Garage Type: Tandem

#### **Design Features**

- Den/Office
- Front and Rear Porch
- Great Room
- Laundry Room @ Main Floor
- Master Bedroom @ Main Floor Rear
- View Lot Rear
- Wide Lot