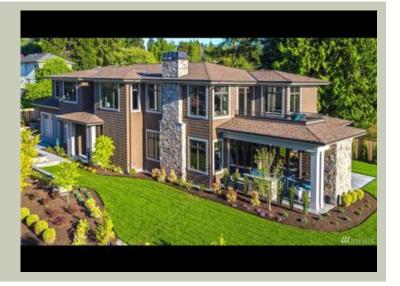

Total Area: 5419 sq. ft. Garage Area: 835 sq. ft. Garage Area: 835 sq. ft. Garage Size: 3 Stories: 2

Garage Size: 3
Stories: 2
Bedrooms: 5
Full Baths: 5
Half Baths: 1
Width: 108'-0"
Depth: 50'-0"

Height: 29'-9"
Foundation: Crawl Space



#### **MAIN FLOOR**





## **UPPER FLOOR**



## **PLAN DETAILS**

### **Area Summary**

Total Area: 5419 sq. ft.
Main Floor: 2690 sq. ft.
Upper Floor: 2729 sq. ft.
Garage Floor: 835 sq. ft.

## **General Information**

 Stories:
 2

 Width:
 108'-0"

 Depth:
 50'-0"

 Height:
 29'-9"

## **Architectural Style**

Craftsman Northwest Shingle

#### **Number of Rooms**

Bedrooms: 5 Full Baths: 5 Half Baths: 1

#### **Garage**

Garage Size: 3
Garage Door Location: Front
Garage Type: Tandem

### **Roof Pitches**

Primary: 4:12

#### **Wall Heights**

Main: 10'-0" Upper: 9'-0"

## **Foundation Type**

Crawl Space

## **Roof Framing**

Combination

## Floor Load

Live (lbs): 40 PSF Dead (lbs): 10 PSF

#### **Roof Load**

Live (lbs): 25 PSF Dead (lbs): 15 PSF Wind: 85 MPH

#### **Design Feature