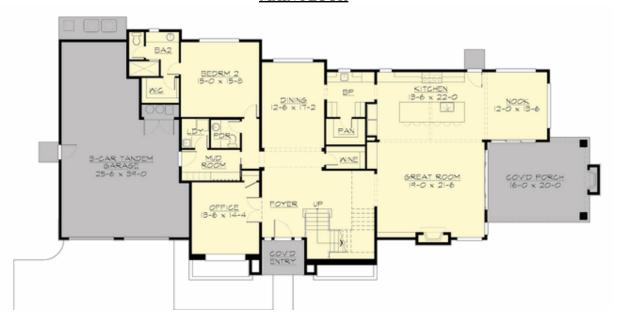

#### **MAIN FLOOR**

### **Area Summary**

Total Area: 5419 sq. ft.
Main Floor: 2690 sq. ft.
Upper Floor: 2729 sq. ft.
Garage Floor: 835 sq. ft.