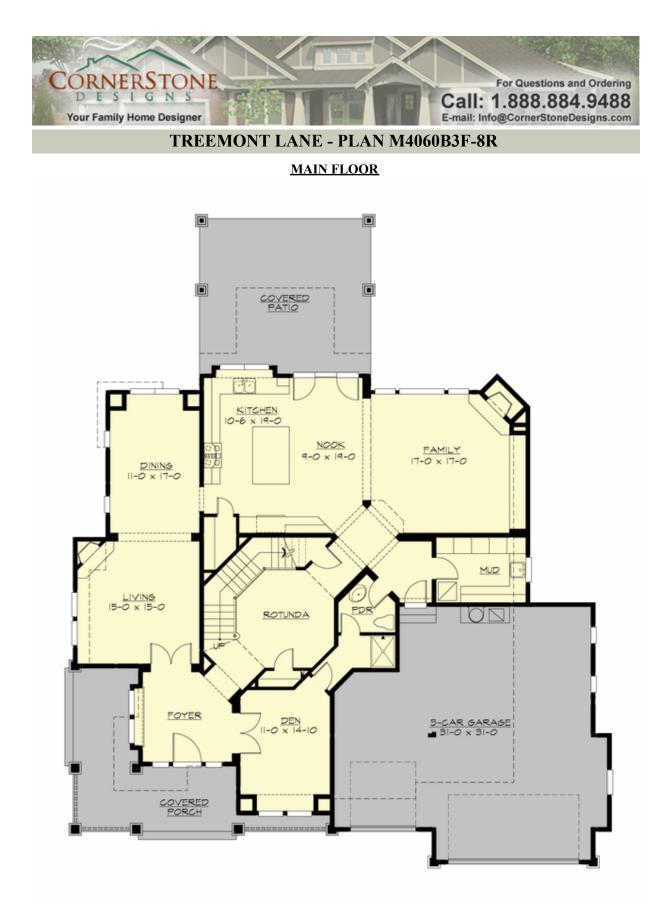

## Area Summary

| Total Area:   | 4599 sq. ft. |
|---------------|--------------|
| Main Floor:   | 2139 sq. ft. |
| Upper Floor:  | 2460 sq. ft. |
| Garage Floor: | 922 sq. ft.  |

### **Design Features**

- Bonus Space @ Upper Floor
- Den/Office
- Front and Rear Porch
- Laundry Room @ Upper Floor
- Living & Family Room
- Master Bedroom @ Upper Floor Rear
- View Lot Rear
- Wide Lot