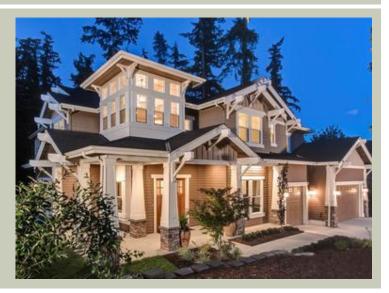

# **TREEMONT LANE - PLAN M4060B3F-8R**

Total Area:4599 sq. ft.Garage Area:922 sq. ft.Garage Area:922 sq. ft.Garage Size:3Stories:2Bedrooms:5Full Baths:4Half Baths:1Width:66'-3"Depth:79'-6"Height:32'-1"Foundation:Crawl Space



COPYRIGHT NOTICE: It is illegal to build this plan without a legally obtained set of prints. It is illegal to copy or redraw these plans. Violation of U.S. Copyright Laws are punishable with fines up to \$150,000. After the purchase of plans, changes may be made by a qualified professional.



**COPYRIGHT NOTICE:** It is illegal to build this plan without a legally obtained set of prints. It is illegal to copy or redraw these plans. Violation of U.S. Copyright Laws are punishable with fines up to \$150,000. After the purchase of plans, changes may be made by a qualified professional.



COPYRIGHT NOTICE: It is illegal to build this plan without a legally obtained set of prints. It is illegal to copy or redraw these plans. Violation of U.S. Copyright Laws are punishable with fines up to \