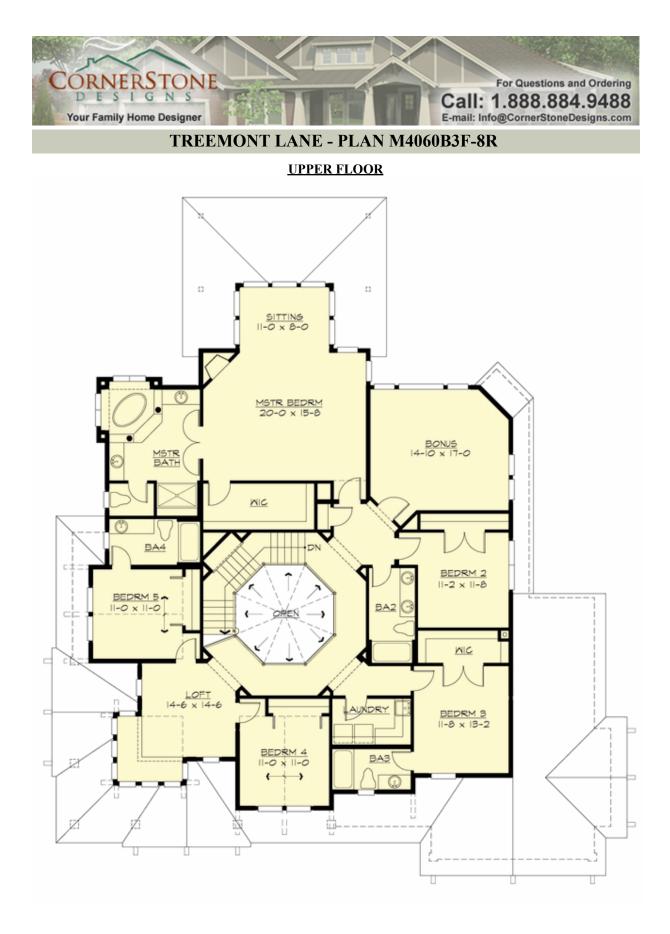

## Area Summary

| Total Area:   | 4599 sq. ft. |
|---------------|--------------|
| Main Floor:   | 2139 sq. ft. |
| Upper Floor:  | 2460 sq. ft. |
| Garage Floor: | 922 sq. ft.  |

### Number of Rooms

| Bedrooms:   | 5 |
|-------------|---|
| Full Baths: | 4 |
| Half Baths: | 1 |

### **Design Features**

- Bonus Space @ Upper Floor
- Den/Office
- Front and Rear Porch
- Laundry Room @ Upper Floor
- Living & Family Room
- Master Bedroom @ Upper Floor Rear
- View Lot Rear
- Wide Lot