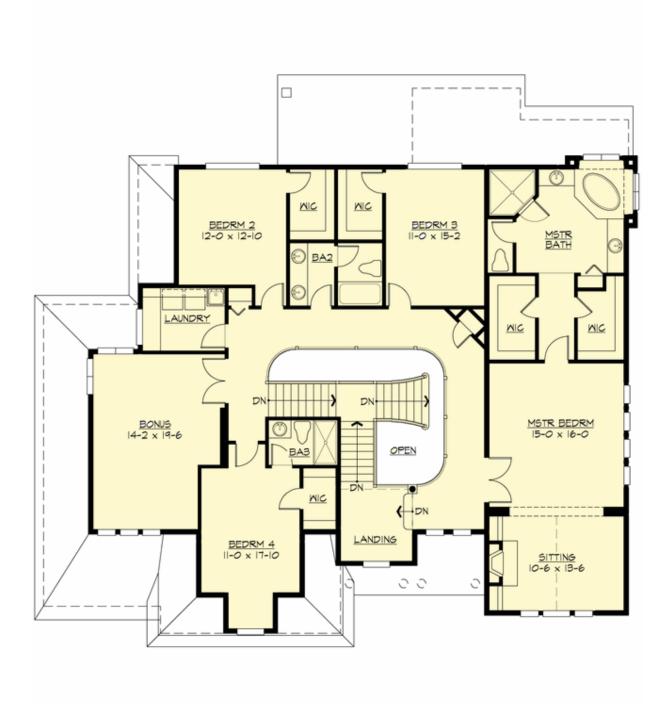

# **UPPER FLOOR**

#### **Area Summary**

Total Area: 4687 sq. ft.
Main Floor: 2319 sq. ft.
Upper Floor: 2368 sq. ft.
Garage Floor: 826 sq. ft.

### **Design Features**

- Bonus Space @ Upper Floor
- Den/Office
- Front and Rear Porch
- Great Room
- Laundry Room @ Upper Floor
- Master Bedroom @ Upper Floor Rear
- View Lot Rear