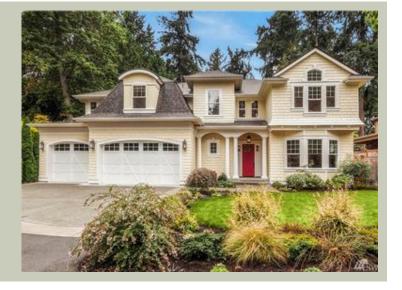

Total Area: 4687 sq. ft. Garage Area: 826 sq. ft. Garage Area: 826 sq. ft. Garage Size: 3

Garage Area: 826 sq. ft.
Garage Size: 3
Stories: 2
Bedrooms: 5
Full Baths: 4
Half Baths: 1
Width: 65'-0"
Depth: 60'-6"
Height: 32'-6"
Foundation: Crawl Space



# **MAIN FLOOR**



# **UPPER FLOOR**



# **PLAN DETAILS**

#### **Area Summary**

Total Area: 4687 sq. ft.
Main Floor: 2319 sq. ft.
Upper Floor: 2368 sq. ft.
Garage Floor: 826 sq. ft.

# **General Information**

 Stories:
 2

 Width:
 65'-0"

 Depth:
 60'-6"

 Height:
 32'-6"

# **Architectural Style**

Carriage Hampton Shingle

#### **Number of Rooms**

Bedrooms: 5 Full Baths: 4 Half Baths: 1

#### **Garage**

Garage Size: 3
Garage Door Location: Front

#### **Roof Pitches**

Primary: 7:12 Secondary: 8:12

#### **Wall Heights**

Main: 10'-0" Upper: 9'-0"

# **Foundation Type**

Crawl Space

# **Roof Framing**

Trusses

#### Floor Load

Live (lbs): 40 PSF Dead (lbs): 10 PSF

#### **Roof Load**

Live (lbs): 25 PSF Dead (lbs): 15 PSF Wind: 85 MPH

### **Design Features**

- Bonus Space @