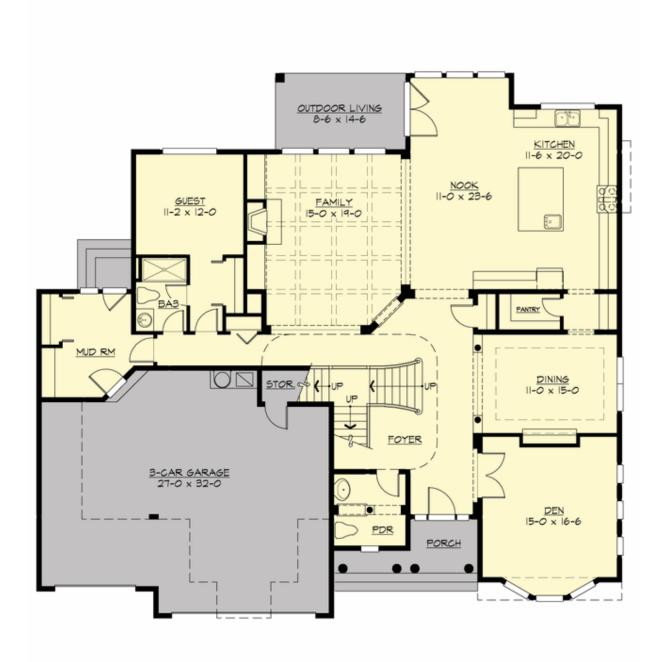

# **MAIN FLOOR**

#### **Area Summary**

Total Area: 4687 sq. ft.
Main Floor: 2319 sq. ft.
Upper Floor: 2368 sq. ft.
Garage Floor: 826 sq. ft.

### **Design Features**

- Bonus Space @ Upper Floor
- Den/Office
- Front and Rear Porch
- Great Room
- Laundry Room @ Upper Floor
- Master Bedroom @ Upper Floor Rear
- View Lot Rear