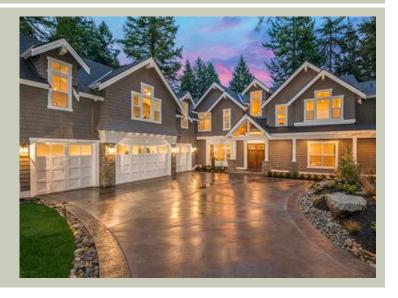

Total Area: 6604 sq. ft. Garage Area: 1200 sq. ft. Garage Area: 1200 sq. ft. Garage Size: 4

 Garage Size: 4
 4

 Stories: 2
 2

 Bedrooms: 5
 5

 Full Baths: 4
 4

 Half Baths: 1
 1

 Width: 76'-0"
 0"

 Depth: 111'-0"
 111'-0"

 Height: 29'-6"
 29'-6"

 Foundation: Crawl Space
 0



## **MAIN FLOOR**



**COPYRIGHT NOTICE:** It is illegal to build this plan without a legally obtained set of prints. It is illegal to copy or redraw these plans. Violation of U.S. Copyright Laws are punishable with fines up to \$150,000. After the purchase of plans, changes may be made by a qualified professional.

## **UPPER FLOOR**



**COPYRIGHT NOTICE:** It is illegal to build this plan without a legally obtained set of prints. It is illegal to copy or redraw these plans. Violation of U.S. Copyright Laws are punishable with fines up to \$150,000. After the purchase of plans, changes may be made by a qualified professional.

## **PLAN DETAILS**

### **Area Summary**

Total Area: 6604 sq. ft.
Main Floor: 2878 sq. ft.
Upper Floor: 3726 sq. ft.
Garage Floor: 1200 sq. ft.

## **General I