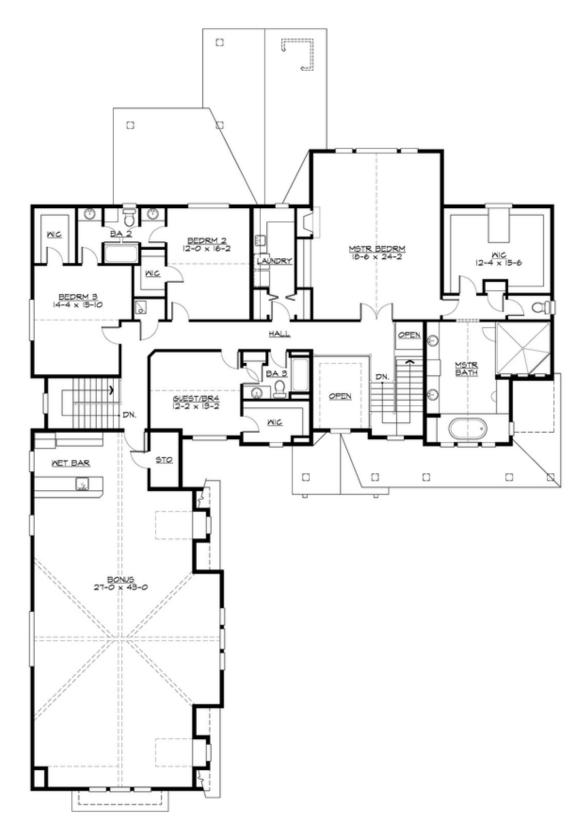

## **UPPER FLOOR**

**COPYRIGHT NOTICE:** It is illegal to build this plan without a legally obtained set of prints. It is illegal to copy or redraw these plans. Violation of U.S. Copyright Laws are punishable with fines up to \$150,000. After the purchase of plans, changes may be made by a qualified professional.

### **Area Summary**

Total Area: 6604 sq. ft.
Main Floor: 2878 sq. ft.
Upper Floor: 3726 sq. ft.
Garage Floor: 1200 sq. ft.

#### **Design Features**

- Bonus Space @ Main Floor
   & Upper Floor
- Den/Office
- Front and Rear Porch
- Great Room
- Laundry Room @ Upper Floor
- Master Bedroom @ Upper Floor Rear
- View Lot Rear
- Wide Lot