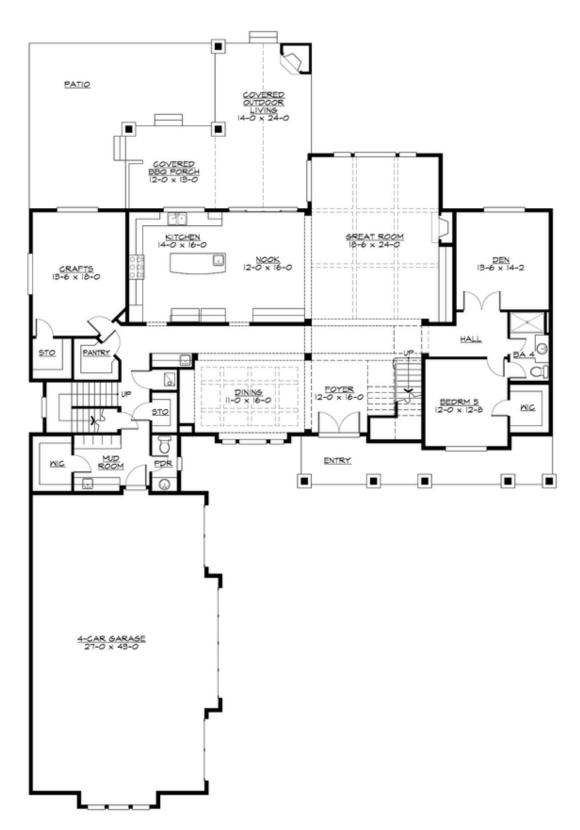

## **MAIN FLOOR**

**COPYRIGHT NOTICE:** It is illegal to build this plan without a legally obtained set of prints. It is illegal to copy or redraw these plans. Violation of U.S. Copyright Laws are punishable with fines up to \$150,000. After the purchase of plans, changes may be made by a qualified professional.

### **Area Summary**

Total Area: 6604 sq. ft.
Main Floor: 2878 sq. ft.
Upper Floor: 3726 sq. ft.
Garage Floor: 1200 sq. ft.

#### **Design Features**

- Bonus Space @ Main Floor
   & Upper Floor
- Den/Office
- Front and Rear Porch
- Great Room
- Laundry Room @ Upper Floor
- Master Bedroom @ Upper Floor Rear
- View Lot Rear
- Wide Lot