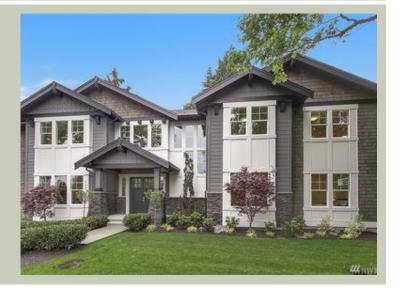

Total Area: 5358 sq. ft. Garage Area: 756 sq. ft. Garage Area: 756 sq. ft. Garage Size: 3

Garage Size: 3
Stories: 2
Bedrooms: 5
Full Baths: 5
Half Baths: 2
Width: 74'-0"
Depth: 62'-7"
Height: 31'-0"
Foundation: Crawl Space

# **PLAN DETAILS**

**Area Summary** 

Total Area: 5358 sq. ft.
Main Floor: 2658 sq. ft.
Upper Floor: 2700 sq. ft.
Garage Floor: 756 sq. ft.

**General Information** 

 Stories:
 2

 Width:
 74'-0"

 Depth:
 62'-7"

 Height:
 31'-0"

**Architectural Style** 

**Number of Rooms** 

Bedrooms: 5 Full Baths: 5 Half Baths: 2

Garage

Garage Size: 3 Garage Door Location: Rear

**Roof Pitches** 

Primary: 6:12