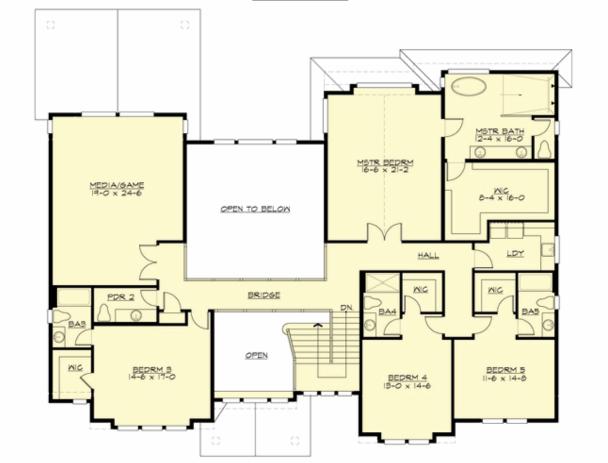

#### **UPPER FLOOR**

# **PLAN DETAILS**

**Area Summary** 

Total Area: 5358 sq. ft.
Main Floor: 2658 sq. ft.
Upper Floor: 2700 sq. ft.
Garage Floor: 756 sq. ft.

**General Information** 

 Stories:
 2

 Width:
 74'-0"

 Depth:
 62'-7"

**Roof Load** 

Live (lbs): 25 PSF Dead (lbs): 15 PSF Wind: 85 MPH

**Design Features** 

• Bonus Space @ Upper Floor

• Den/Office

• Front and Rear Porch

• Great Room

• Laundry Room @ Upper Floor

• Master Bedroom @ Upper Floor Rear