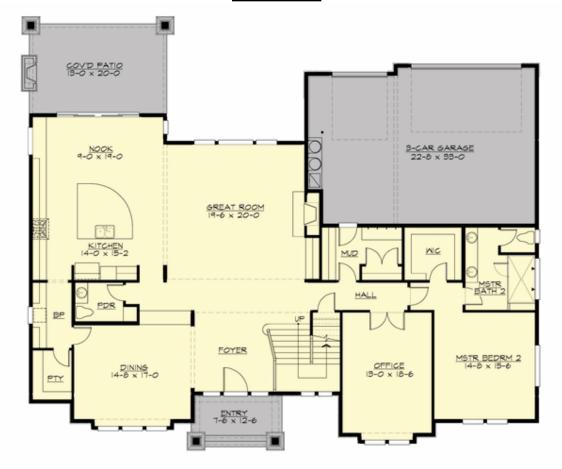

#### **MAIN FLOOR**

# **PLAN DETAILS**

**Area Summary** 

Total Area: 5358 sq. ft.
Main Floor: 2658 sq. ft.
Upper Floor: 2700 sq. ft.
Garage Floor: 756 sq. ft.

**General Information** 

 Stories:
 2

 Width:
 74'-0"

 Depth:
 62'-7"

• Master Bedroom @ Upper Floor Rear