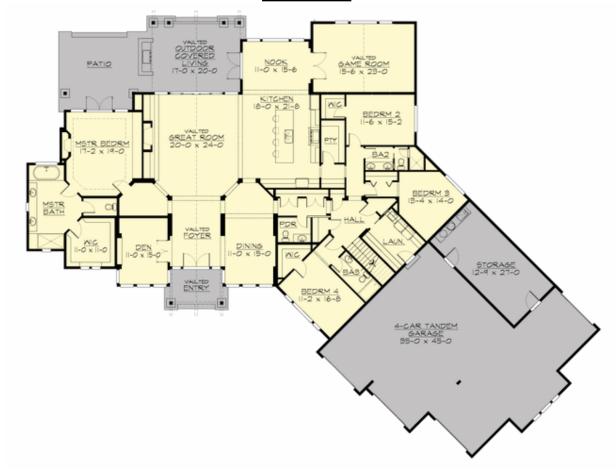

# **MAIN FLOOR**

## **Area Summary**

Total Area: 5340 sq. ft.
Main Floor: 4335 sq. ft.
Upper Floor: 1005 sq. ft.
Garage Floor: 1986 sq. ft.

#### **Number of Rooms**

Bedrooms: 4
Full Baths: 4
Half Baths: 1

#### **Design Features**

- Bonus Space @ Main Floor
   & Upper Floor
- Den/Office
- Great Room
- Laundry Room @ Main Floor
- Master Bedroom @ Main Floor Rear
- Rear Porch
- View Lot Rear
- Wide Lot