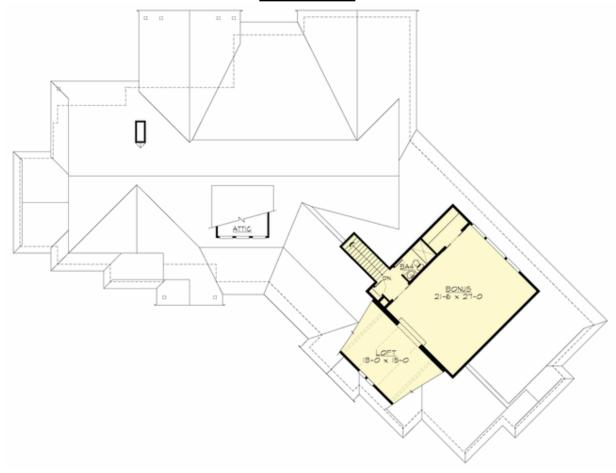

# **UPPER FLOOR**

## **Area Summary**

Total Area: 5340 sq. ft.
Main Floor: 4335 sq. ft.
Upper Floor: 1005 sq. ft.
Garage Floor: 1986 sq. ft.

#### **Design Features**

- Bonus Space @ Main Floor
   & Upper Floor
- Den/Office
- Great Room
- Laundry Room @ Main Floor
- Master Bedroom @ Main Floor Rear
- Rear Porch
- View Lot Rear
- Wide Lot