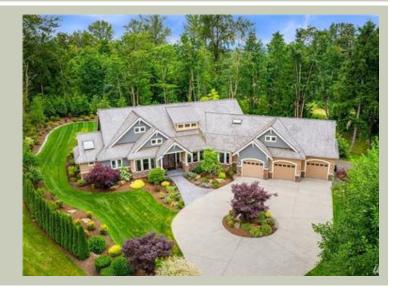

Total Area: 5340 sq. ft. Garage Area: 1986 sq. ft. Garage Area: 1986 sq. ft. Garage Size: 4

Garage Size: 4
Stories: 2
Bedrooms: 4
Full Baths: 4
Half Baths: 1
Width: 130'-0"
Depth: 100'-0"
Height: 27'-6"
Foundation: Crawl Space